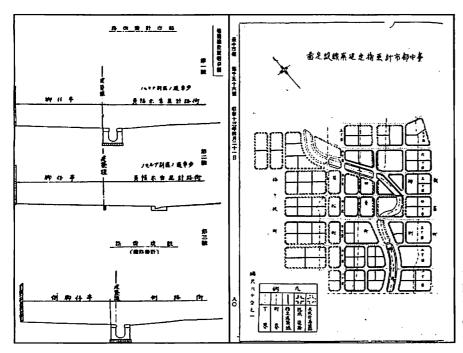

### 4-1 Provision of the designated building line in Tai-zhong city under Japanese rule

Following the regulations of the "TCPO" related Building Restriction by the "TCPO" the Tai-zhong city County planned the enactment of the 'Tai-zhong Building Restriction Regulations' (5 chapters, 49 articles). The most important items concerning building line herein are; 1) arbitration of applications for the building line by police and public office (article 2), 2) necessarities for application (article 11), 3) notification of application specifications and designated building line (article 13), 4) regulations of road width of special building sites (articles 17-21), 5) definition of the location of the designated building line and proposed roads land (article 46). Further, the Interior department proclaimed the factors in handling the localization of the building line and the designated building line concerning existing and planned roads by means of the July 19 1936 'Matters Concerning the Implementation of the Building Line'. In figure #2, the boundaries of roads concerning the legal building line are shown and location of existing and proposed roads is fixed at the inside of gutters of number 3 (bottom plan of illustration3).

On the other hand, the new roads and the roads set for extension are based on number 1 (top of illustration 3), while roads differentiating pedestrians and cars, mimic number 2 (middle plan of illustration 3).

Source : p634-17 "12th Tai-zhong County Rules" Figure # 2 Establishment of the Legal Building line place

Source : "Tai-zhong City Report" 21 Apr.1938 No.1056 Figure # 3 Demarcation and proclamation of the Designated Building line of parting line