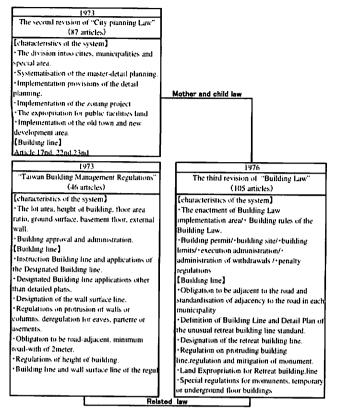

| year                                                                                           | laws                                                                                                      | notes                                                                                       |
|------------------------------------------------------------------------------------------------|-----------------------------------------------------------------------------------------------------------|---------------------------------------------------------------------------------------------|
| 9 1936<br>1937<br>1938<br>1939<br>1944<br>1951<br>1951<br>1954<br>1954<br>1964<br>1971<br>1973 | Establishment of the "TCPO" and "TCPO Execution By-<br>laws"                                              | The implementation of Building line,Land<br>Readjustment                                    |
|                                                                                                | Establishment of the "Civil Law Exceptions concerning<br>Taiwan City Planning"                            | Laws concerning property rights on land                                                     |
| r<br>C                                                                                         | Establishment of the Regulations for Land Reallotment<br>Registration concerning the Taiwan City Planning | Laws concerning Land Readjustment Projects                                                  |
| a 1937                                                                                         | Establishment of the "Duilding Destrictions has the                                                       | Stipulations for designation and applications for the Building Line                         |
| 1938                                                                                           | Establishment of the "Building Law"                                                                       | Application of systems in continental China                                                 |
| 1939                                                                                           | Establishment of the "City planning Law"                                                                  |                                                                                             |
| 1944                                                                                           | The third revision of the "Building Law"                                                                  |                                                                                             |
| 1946                                                                                           | The "tempoment in subsement" of the low see all                                                           | Continuation of the prewar system                                                           |
| 1952                                                                                           | Establishment of the Taiwan City Planning Land<br>Reallotment Regulations"                                |                                                                                             |
|                                                                                                | Discontinue of the "Civil Law Exceptions concerning<br>Taiwan City Planning"                              | Discontinuation of prewar laws concerning<br>property rights                                |
|                                                                                                | Extablishment of the "Lithun Average Laurabald                                                            | Establishment of the Land Readjustment Law"                                                 |
|                                                                                                | The first revision of the "City planning Law"                                                             | The implementation of master-detail planning<br>and projects                                |
| 8                                                                                              | Discontinuation of the TCPO"                                                                              | Discontinue of the prewar system                                                            |
| 1971                                                                                           | The second revision of the "building planning Law"                                                        | 1                                                                                           |
| w                                                                                              | The second revision of the "City planning Law"                                                            | Systematisation of master-detail planning and                                               |
| a 1973<br>r                                                                                    | Establishment of the "Taiwan Building Management<br>Regulations"                                          | Applications for the Building line                                                          |
|                                                                                                | The third revision of the "Building planning Law"                                                         | Implementation of Building line designation<br>system and continuation of the prewar system |
| 1976                                                                                           | Establishment of the "City Planning Ordinance Taiwan<br>Execution By-laws"                                | First postwar "City Planning Execution laws"                                                |
|                                                                                                | Discontinuation of the "TCPO Execution By-laws"                                                           | Discontinuation of the prewar building line                                                 |
| 1977                                                                                           |                                                                                                           | Laws of the Land Realforment Projects                                                       |
| Later TC                                                                                       | PO''is an abbreviation for Taiwan City Planning Ordinance                                                 |                                                                                             |

Note: "TCPO" is an abbreviation for Taiwan City Planning Ordinance.

plans and detail plans/projects by which the "TCPO" was discontinued. The detailed plans were implemented based on the building line system but the detailed plans at that time stranded in voluntary undertakings.

By the second revision of September 1973, the main-detailed plans reverted to implementation undertakings. A new building line system was enacted as the "Taiwan Building Management Regulations"「台湾 省建築管理規則」, and following a third revision of the "Building Law" in January 1976, the "Land Law Execution By-laws" were discontinued.

### 2-3 Summaries

The Taiwanese Building line system was implemented by the proclamation of the "TCPO" under Japanese rule and was continued post-war as well. Its execution was discontinued after the promulgation of master-detail planning of 1973 until a new system concerning building line was established. It is clear that the Taiwanese Building line system after the war still imposed the system implied under Japanese rule.