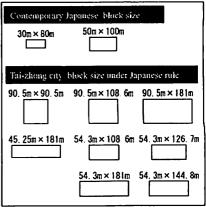

line as road width, one may not distinguish the problem of 'Ni kou dou ro'「二項道路」 in Tai-zhong city. During this period roads are wide as are city block norms. As in figure #4, the at that time implemented city blocks can be divided in 3 90.5 meter types and 5 types of comparatively smaller scale patterns. It is clear that both types are planned much larger than the present Japanese city blocks. Whereas the city outskirts are more of the 5 smaller standard blocks, the city centre blocks are much larger.

Figure #4 Tai-zhong city block sizes under Japan rule

306.32 ha. From the naming of the project zones, both project are situated in the city outskirts. As these plans concerning the planned area were not inserted in this research and these sources are not yet public, a more concrete location cannot be given.