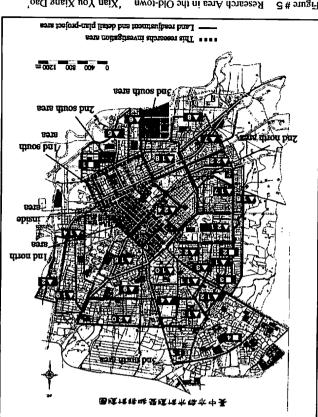

3) Construction of the postwar 'Xian You Xiang Dao'

construction rate of 70%. Viewed per lot, the construction composite 'Xian You Xiang Dao' (picture #1) hold a preceding one. The results, as in table #7, show that the line. For this survey, the same method was used as for the lot nr 4 near the railway station, marked with the dotted readjustment, but focused on Southern lot nr. 3 and North the survey omitted the areas of detailed planning and land designated building line (auxiliary roads). As in figure #5, construction rate), which is considered as the real prewar Yian You Xiang Dao' construction ratio (hereafter Adding to the above analysis, research was done on the

Table # 5 Postwar proclamation of the Tai-zhong city planning market, a 'Juan-Cun' 「特替」 'were seen within the 'Xian to cars, a factory, a shop, a housing, a temple, a public business districts. In the unformed parts 8 locations related rate tends to lower when going north, while both were