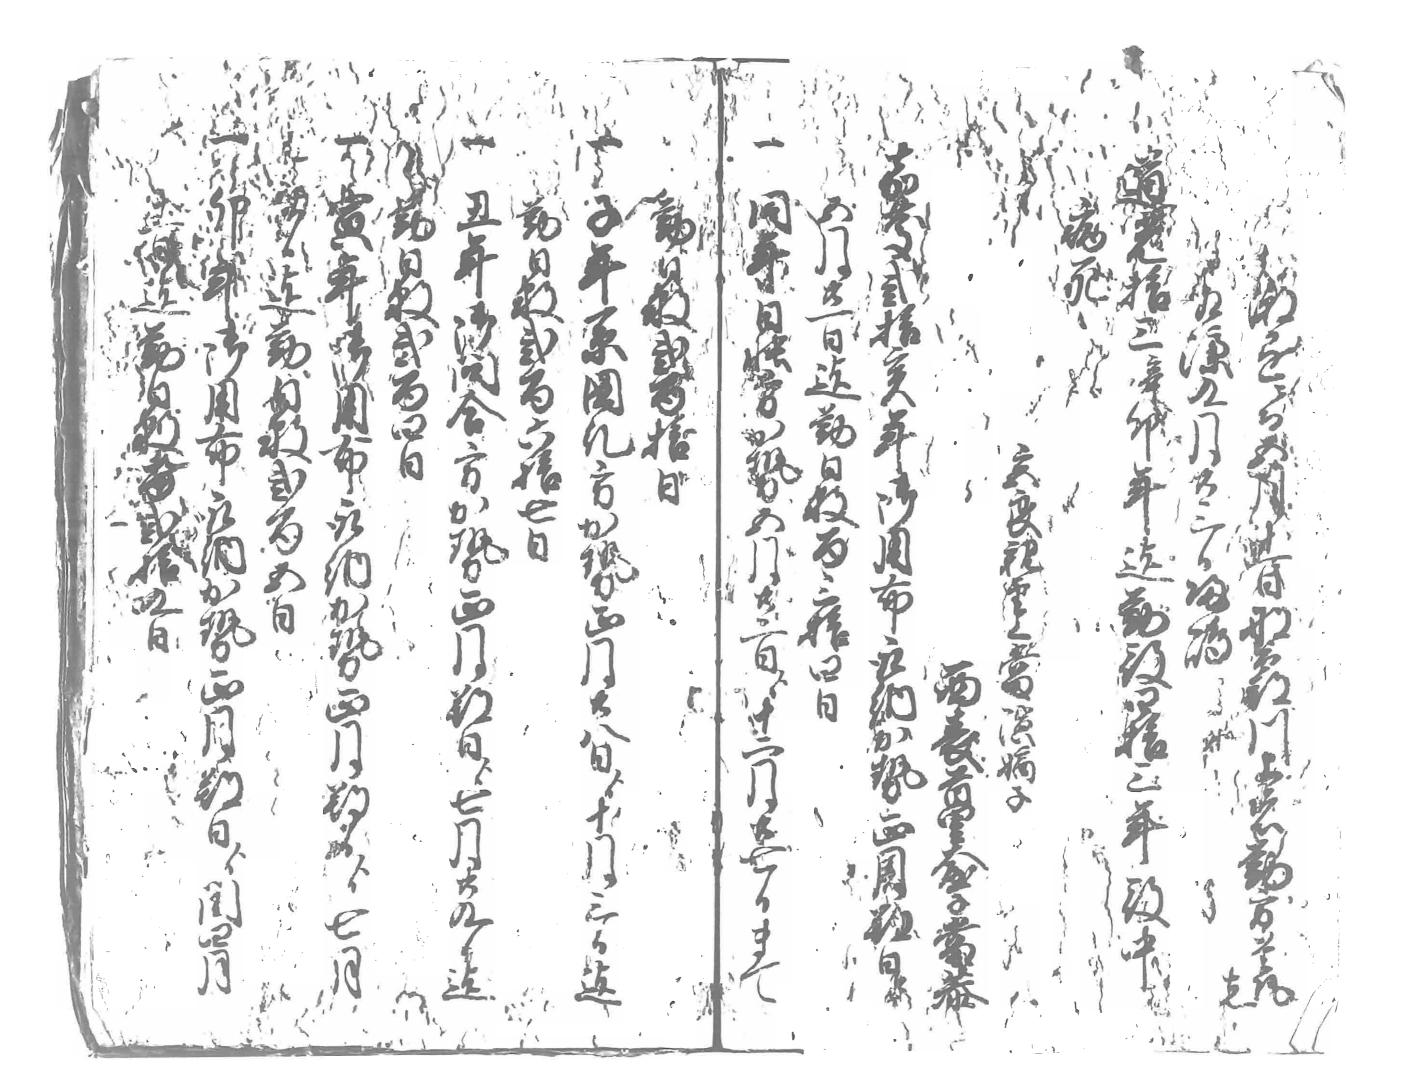

| 【史料カード】      |                                         |
|--------------|-----------------------------------------|
| SEQ番号        |                                         |
| 所蔵元別         | 琉球大学附属図書館所蔵                             |
| 分類番号         | 宮良殿内文庫                                  |
| 史料番号         | 258                                     |
| 標題           | 勤書                                      |
| 年 代          |                                         |
| 西 暦          |                                         |
| 形態 (数量)      | 1 +++++++++++++++++++++++++++++++++++++ |
| 作成者          |                                         |
| 宛 名          |                                         |
| リール番号        |                                         |
| コマ番号         | 西表島首里大屋子                                |
| 注 記<br>(內 容) | 四次島目生入座丁<br>-<br>-                      |
|              |                                         |
| ※特記事項        |                                         |