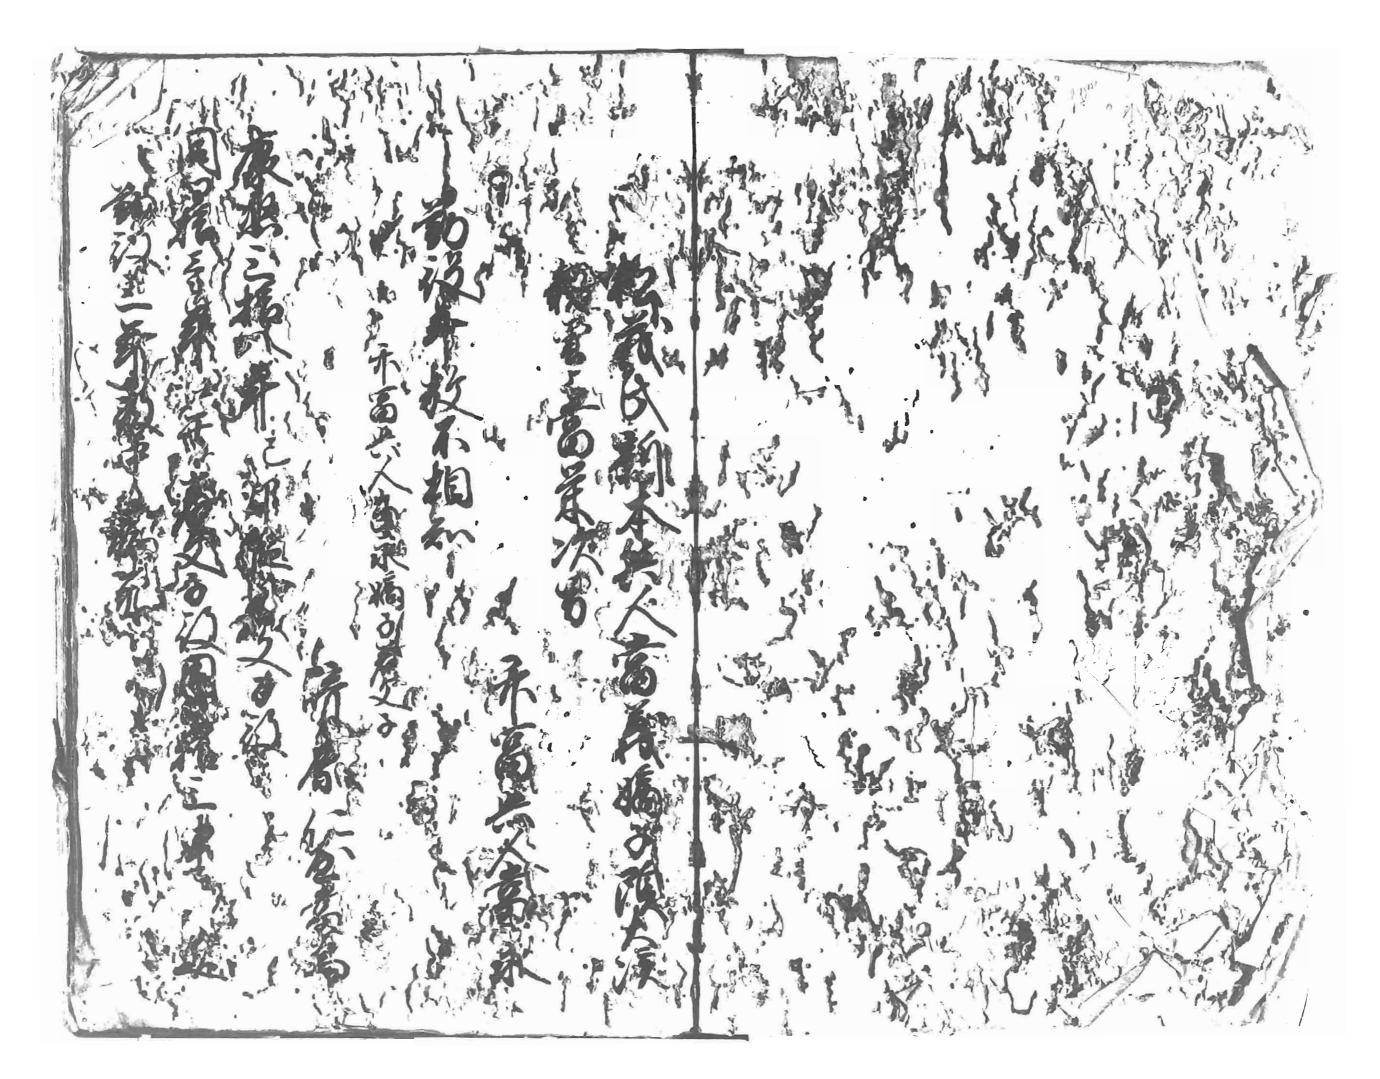

| 【史料カード】      |                                         |
|--------------|-----------------------------------------|
| SEQ番号        |                                         |
| 所蔵元別         | 琉球大学附属図書館所蔵                             |
| 分類番号         | 宮良殿内文庫                                  |
| 史料番号         | 258                                     |
| 標題           | 勤書                                      |
| 年 代          |                                         |
| 西 暦          |                                         |
| 形態 (数量)      | 1 +++++++++++++++++++++++++++++++++++++ |
| 作成者          |                                         |
| 宛 名          |                                         |
| リール番号        |                                         |
| コマ番号         | 西表島首里大屋子                                |
| 注 記<br>(內 容) | 四次島目生入座丁<br>-<br>-                      |
|              |                                         |
| ※特記事項        |                                         |