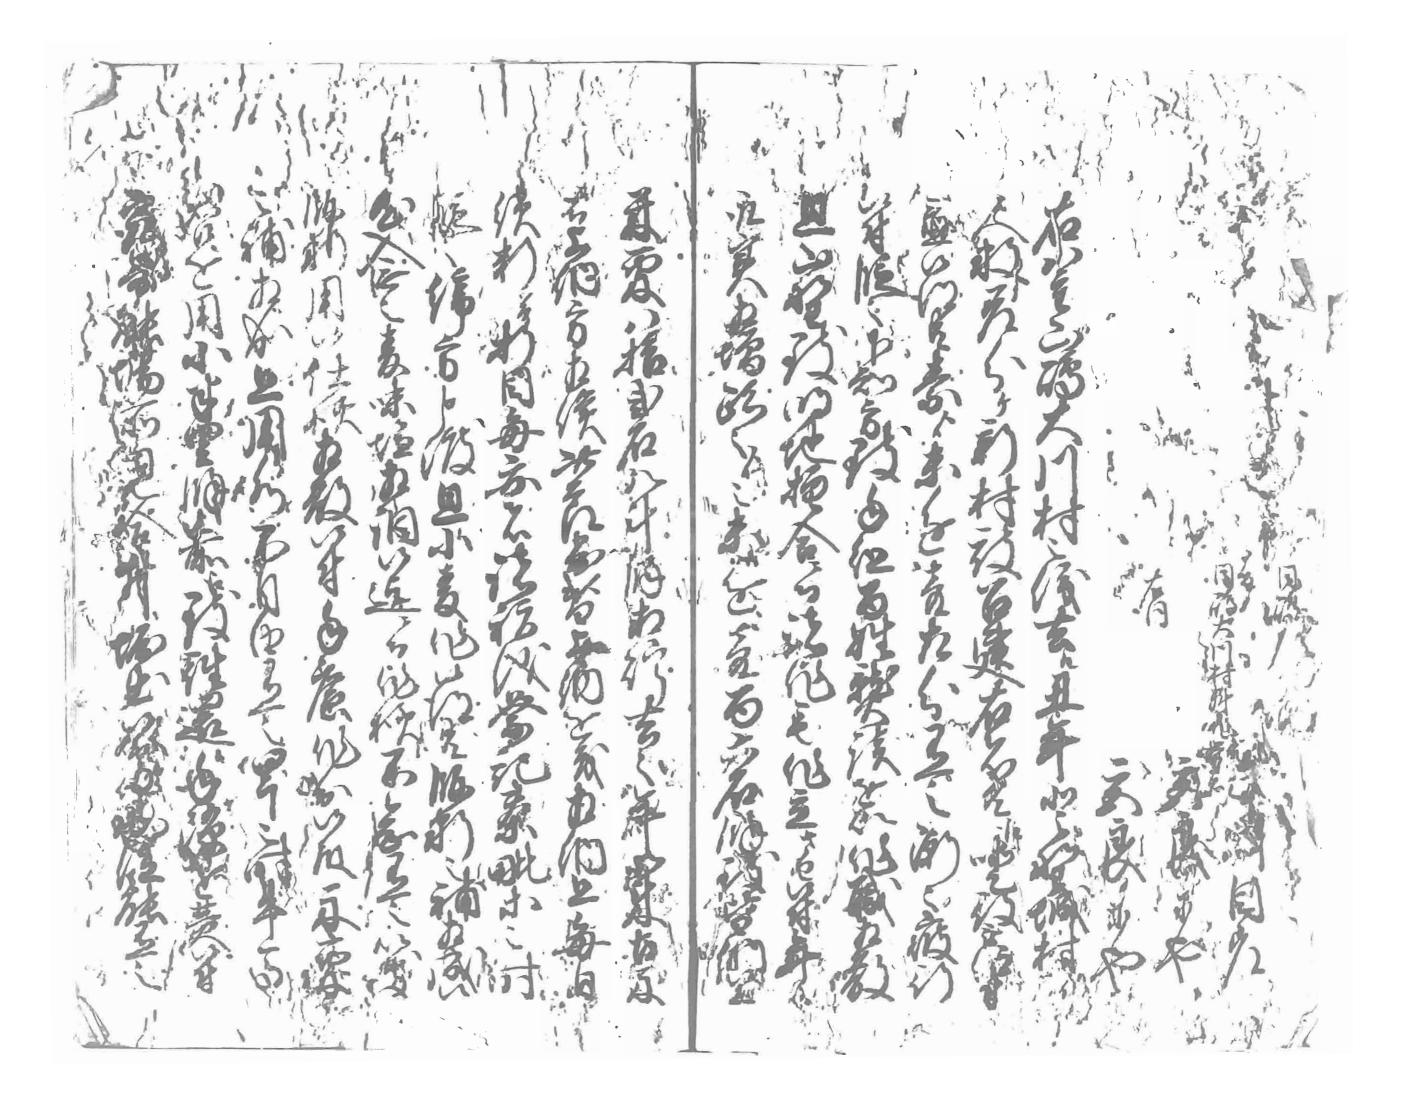

| 【史料カード】      |                                         |
|--------------|-----------------------------------------|
| SEQ番号        |                                         |
| 所蔵元別         | 琉球大学附属図書館所蔵                             |
| 分類番号         | 宮良殿内文庫                                  |
| 史料番号         | 258                                     |
| 標題           | 勤書                                      |
| 年 代          |                                         |
| 西 暦          |                                         |
| 形態 (数量)      | 1 +++++++++++++++++++++++++++++++++++++ |
| 作成者          |                                         |
| 宛 名          |                                         |
| リール番号        |                                         |
| コマ番号         | 西表島首里大屋子                                |
| 注 記<br>(內 容) | 四次島目生入座丁<br>-<br>-                      |
|              |                                         |
| ※特記事項        |                                         |

Digital image © 2008 University of the Ryukyus Library

Digital image © 2008 University of the Ryukyus Library

Digital image © 2008 University of the Ryukyus Library

Digital image © 2008 University of the Ryukyus Librar