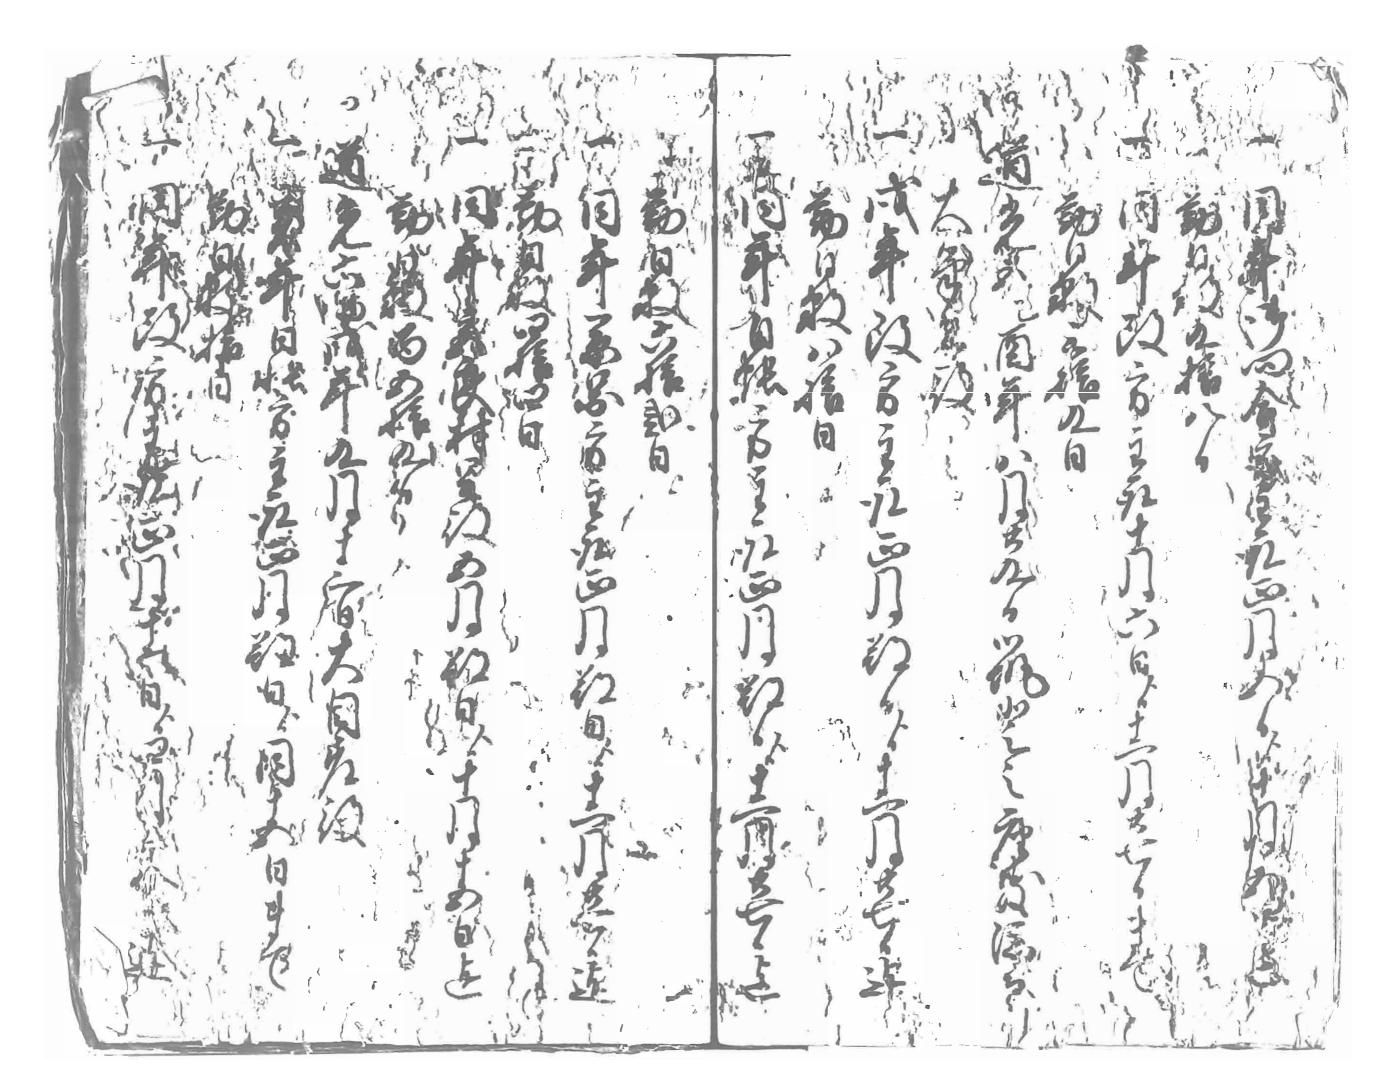

| 【史料カード】      |                                         |
|--------------|-----------------------------------------|
| SEQ番号        |                                         |
| 所蔵元別         | 琉球大学附属図書館所蔵                             |
| 分類番号         | 宮良殿内文庫                                  |
| 史料番号         | 258                                     |
| 標題           | 勤書                                      |
| 年 代          |                                         |
| 西 暦          |                                         |
| 形態 (数量)      | 1 +++++++++++++++++++++++++++++++++++++ |
| 作成者          |                                         |
| 宛 名          |                                         |
| リール番号        |                                         |
| コマ番号         | 西表島首里大屋子                                |
| 注 記<br>(內 容) | 四次島目生入座丁<br>-<br>-                      |
|              |                                         |
| ※特記事項        |                                         |