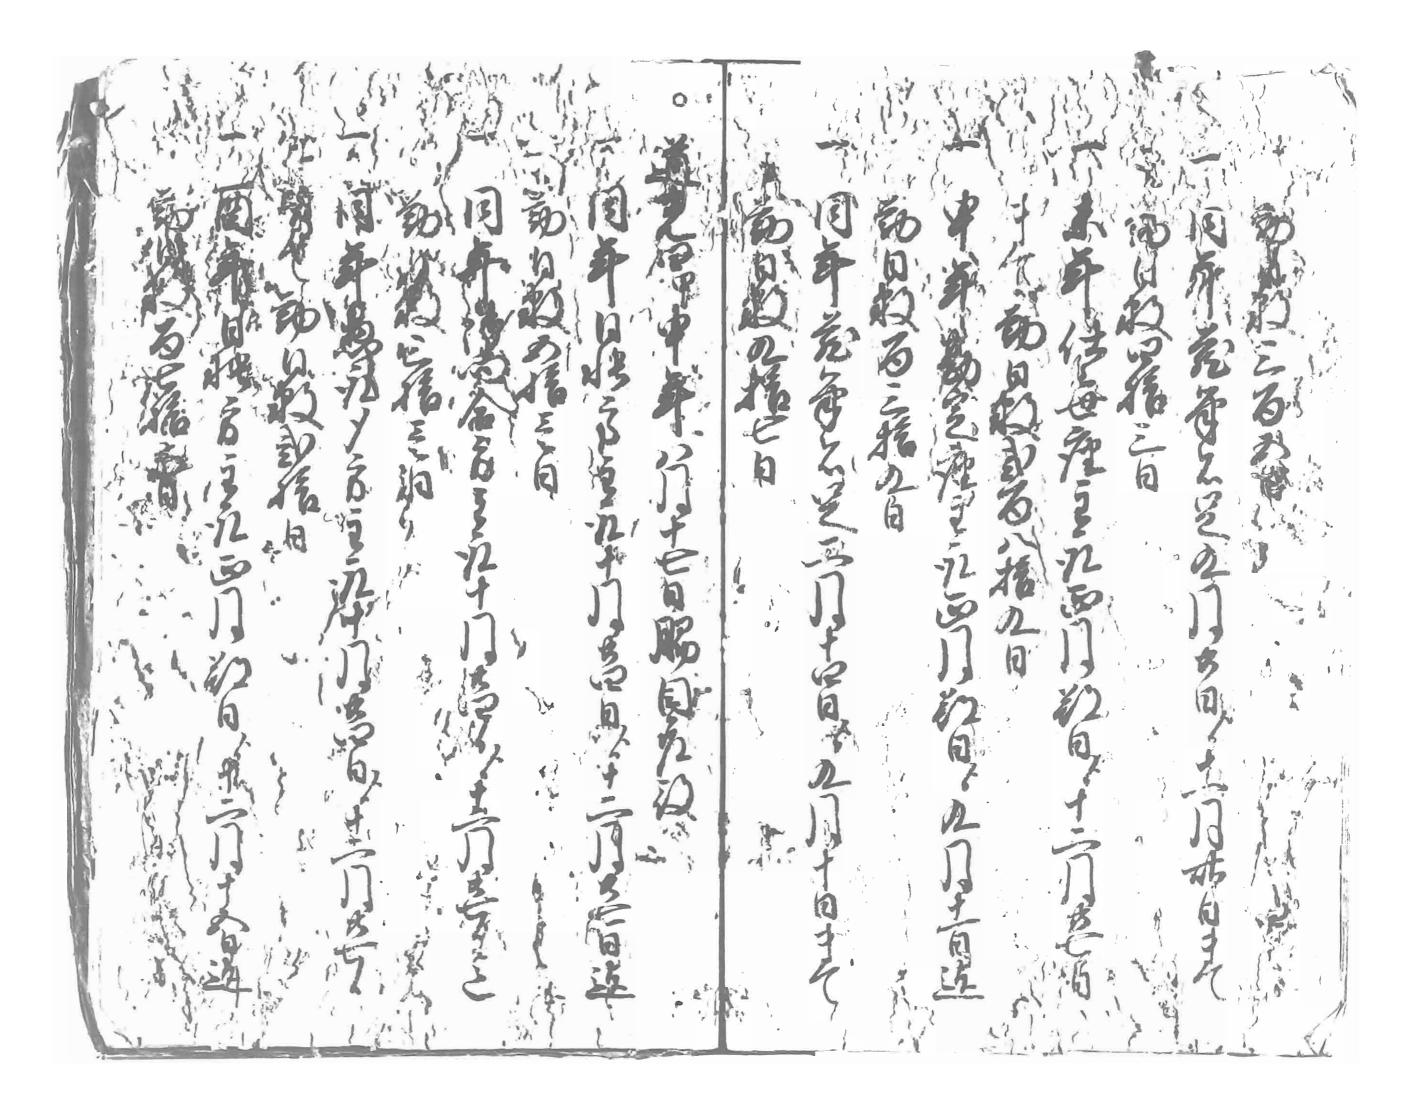

| 【史料カード】      |                                         |
|--------------|-----------------------------------------|
| SEQ番号        |                                         |
| 所蔵元別         | 琉球大学附属図書館所蔵                             |
| 分類番号         | 宮良殿内文庫                                  |
| 史料番号         | 258                                     |
| 標題           | 勤書                                      |
| 年 代          |                                         |
| 西 暦          |                                         |
| 形態 (数量)      | 1 +++++++++++++++++++++++++++++++++++++ |
| 作成者          |                                         |
| 宛 名          |                                         |
| リール番号        |                                         |
| コマ番号         | 西表島首里大屋子                                |
| 注 記<br>(內 容) | 四次島目生入座丁<br>-<br>-                      |
|              |                                         |
| ※特記事項        |                                         |