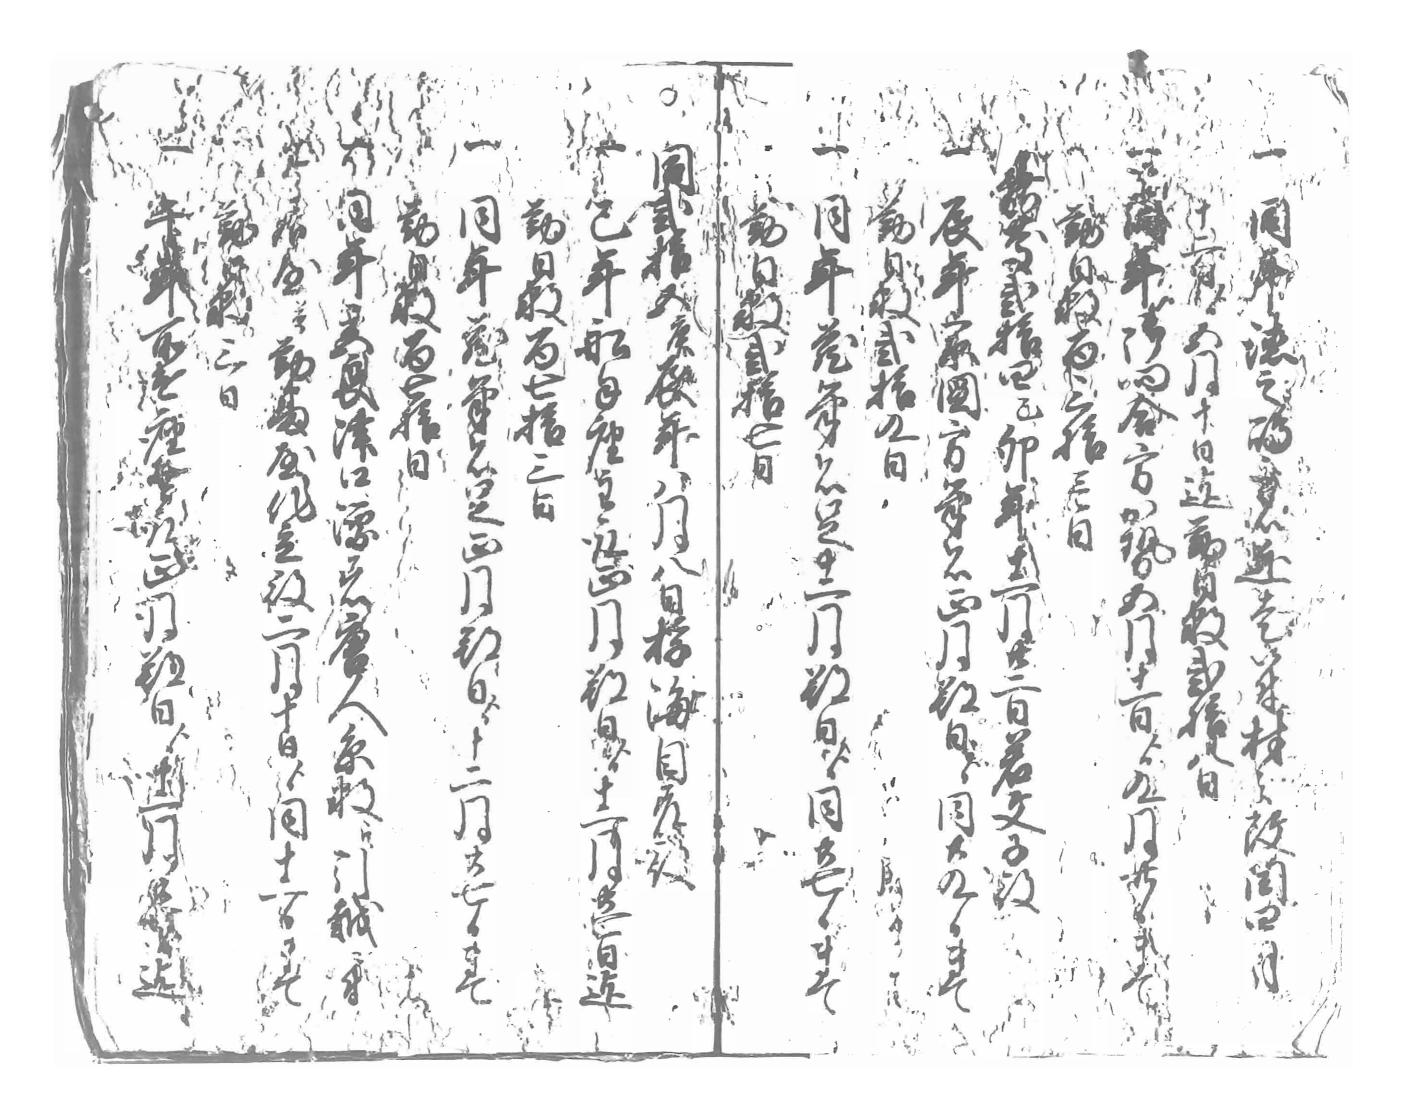

| 【史料カード】      |                                         |
|--------------|-----------------------------------------|
| SEQ番号        |                                         |
| 所蔵元別         | 琉球大学附属図書館所蔵                             |
| 分類番号         | 宮良殿内文庫                                  |
| 史料番号         | 258                                     |
| 標題           | 勤書                                      |
| 年 代          |                                         |
| 西 暦          |                                         |
| 形態 (数量)      | 1 +++++++++++++++++++++++++++++++++++++ |
| 作成者          |                                         |
| 宛 名          |                                         |
| リール番号        |                                         |
| コマ番号         | 西表島首里大屋子                                |
| 注 記<br>(內 容) | 四次島目生入座丁<br>-<br>-                      |
|              |                                         |
| ※特記事項        |                                         |