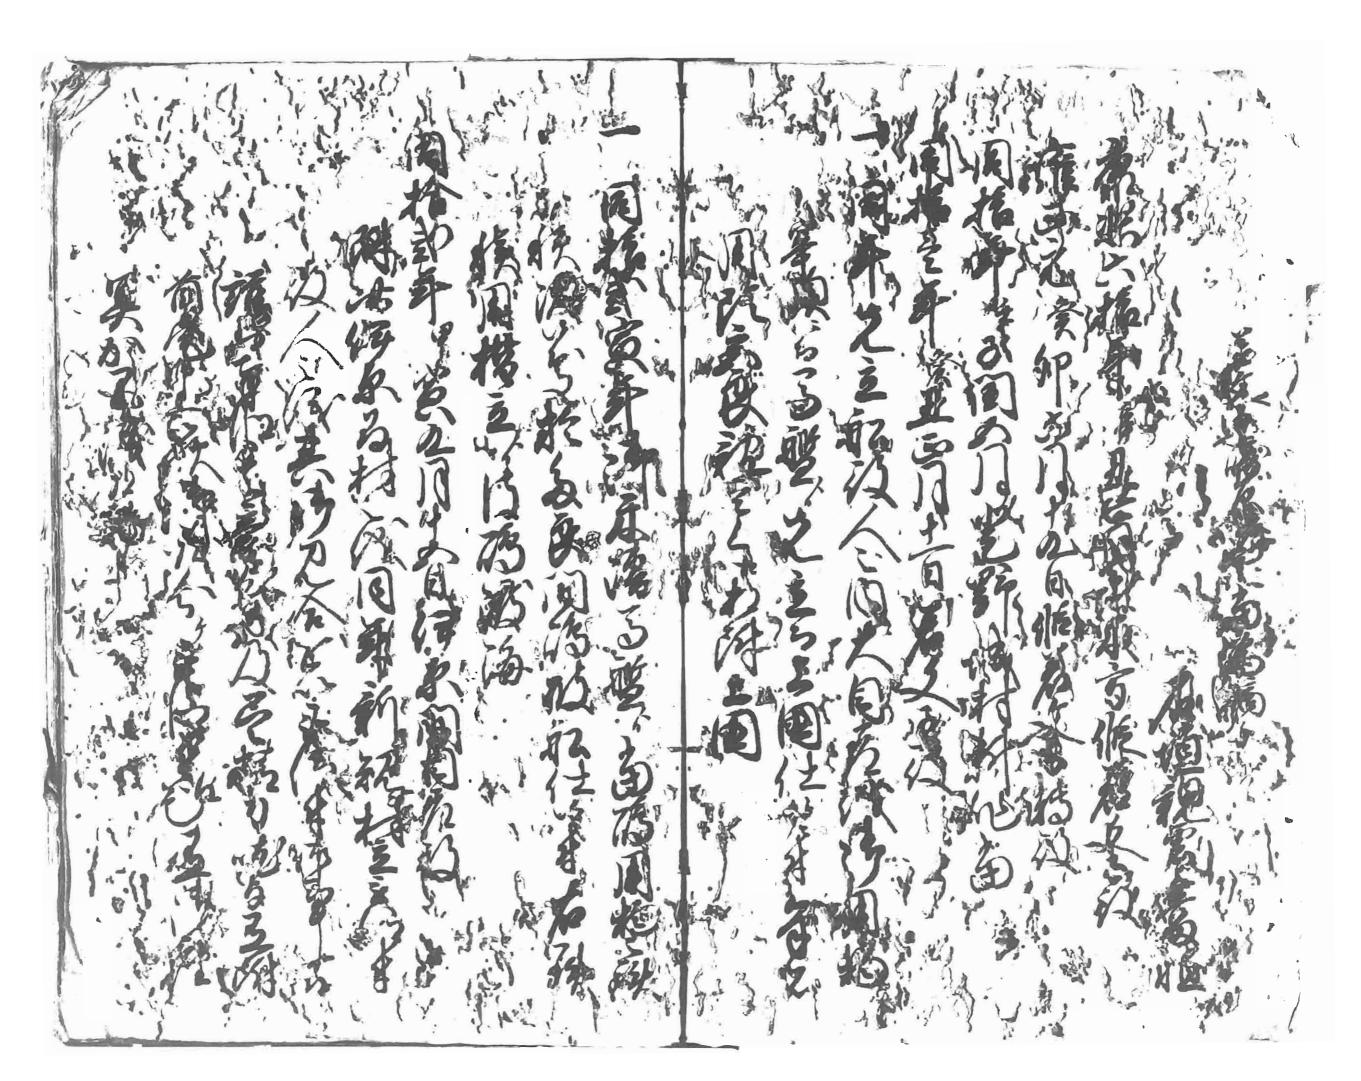

| 【史料カード】      |                                         |
|--------------|-----------------------------------------|
| SEQ番号        |                                         |
| 所蔵元別         | 琉球大学附属図書館所蔵                             |
| 分類番号         | 宮良殿内文庫                                  |
| 史料番号         | 258                                     |
| 標題           | 勤書                                      |
| 年 代          |                                         |
| 西 暦          |                                         |
| 形態 (数量)      | 1 +++++++++++++++++++++++++++++++++++++ |
| 作成者          |                                         |
| 宛 名          |                                         |
| リール番号        |                                         |
| コマ番号         | 西表島首里大屋子                                |
| 注 記<br>(內 容) | 四次島目生入座丁<br>-<br>-                      |
|              |                                         |
| ※特記事項        |                                         |