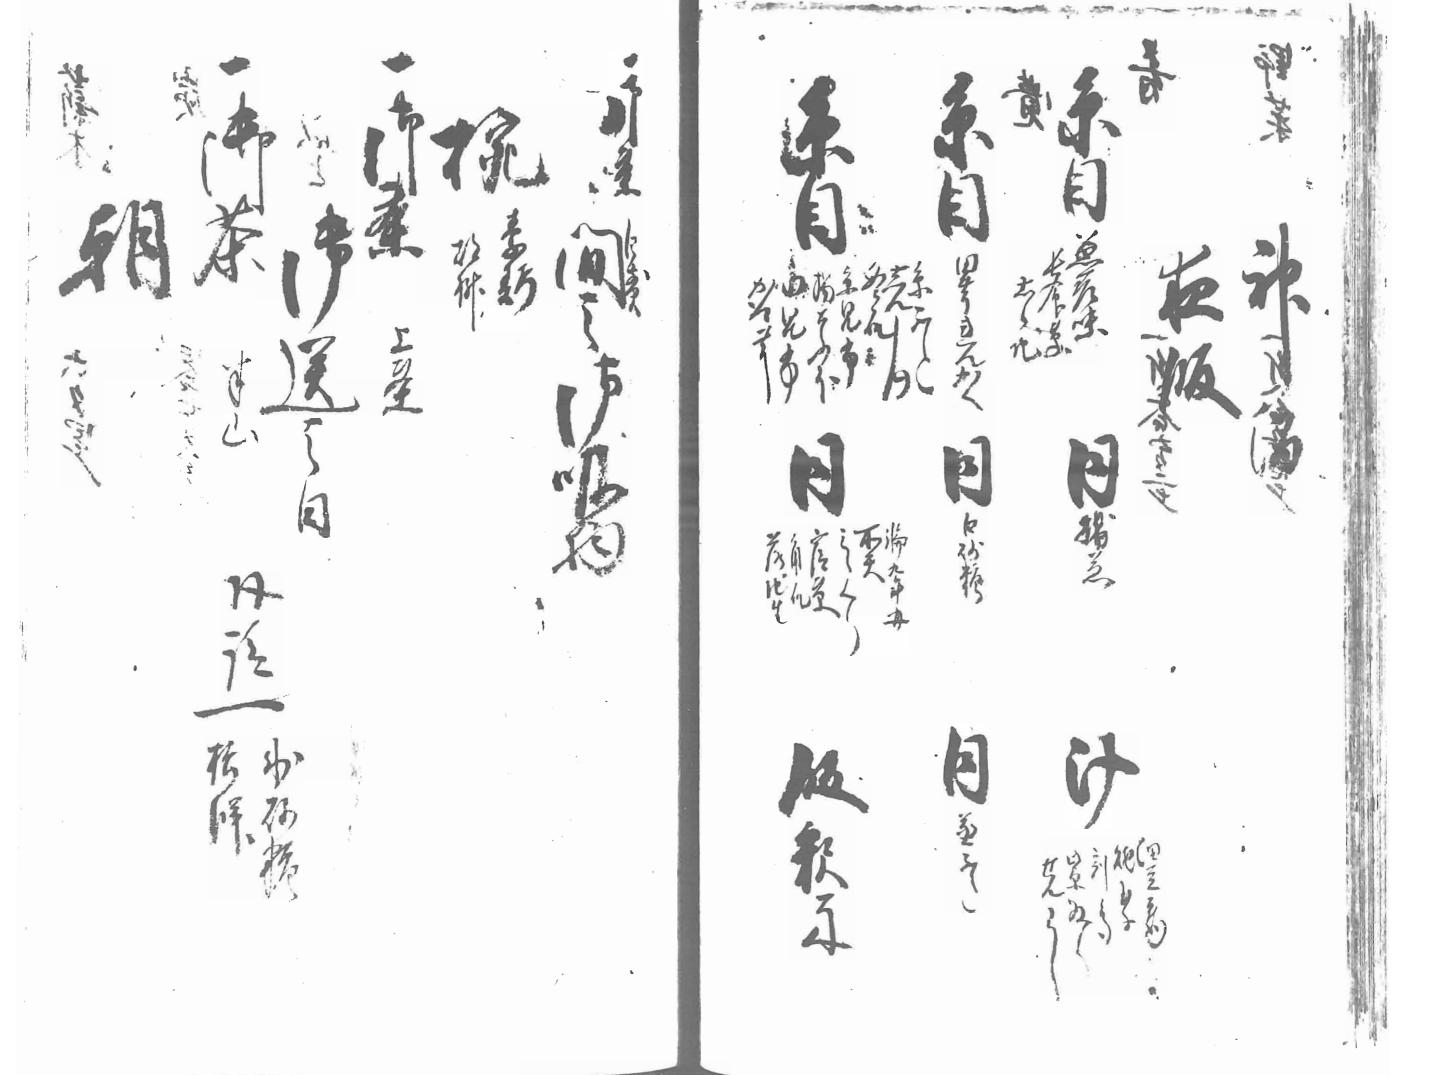

| 【史料カード】   |                                                                          |
|-----------|--------------------------------------------------------------------------|
| SEQ番号     | 0000950                                                                  |
| 所蔵元別      | 琉球大学附属図書館所蔵                                                              |
| 分類番号      | 宮良殿内文庫                                                                   |
| 史料番号      | 9 5                                                                      |
| 標 題       | 祭之時膳符日記                                                                  |
| 年 代       |                                                                          |
| 西 暦       |                                                                          |
| 形態(数量)    | 1 冊                                                                      |
| 作成者       |                                                                          |
| 宛 名       |                                                                          |
| リール番号     |                                                                          |
| コマ番号      |                                                                          |
| 注記(内容)    | サイズ: 26.7× 20.0 紙質:楮紙<br>同治元年4月27日。曽祖父の33年忌、祖<br>父・伯祖父・伯母・父・姉の各年忌の膳<br>符 |
| ※特記事項     |                                                                          |
| M III ₹ A |                                                                          |

親宝とこれる 及七十 平山沙松文本山之松之本山因 多人七本四樣之本四

拉维豆麻 楊甘養

冬月烟里房 松野细り 台南

Digital image © 2008 University of the Ryukyus Library

奉心心心心本四公

平四师 有我指之本山市三時 解新多

→ またいる

45

溪物二多 持教をあるだけ 白新 各八月细豆腐

溪地三文 川砂糖 松化 前奏 起源

松平人人人

が順

門有名

神経を経れるという。

结花者 商老至店 塞任屋 -777

場だられる 松之英 6.7.7 ₩7 情况 已感心 看人俊 海京家的大