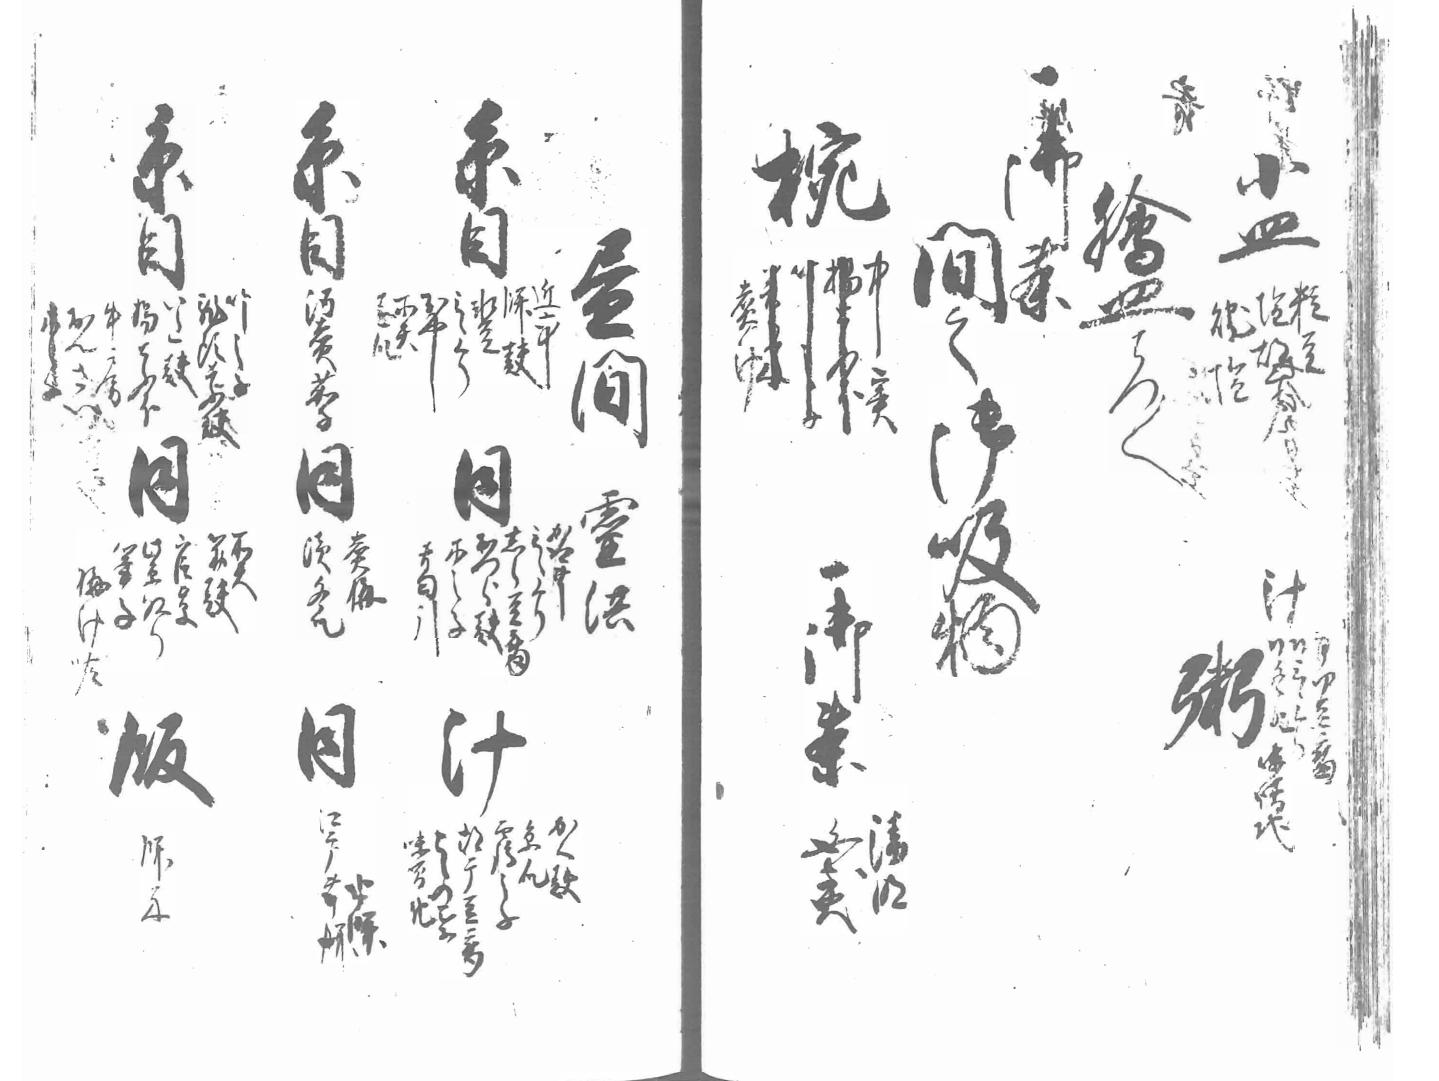

| 【史料カード】   |                                                                          |
|-----------|--------------------------------------------------------------------------|
| SEQ番号     | 0000950                                                                  |
| 所蔵元別      | 琉球大学附属図書館所蔵                                                              |
| 分類番号      | 宮良殿内文庫                                                                   |
| 史料番号      | 9 5                                                                      |
| 標 題       | 祭之時膳符日記                                                                  |
| 年 代       |                                                                          |
| 西 暦       |                                                                          |
| 形態(数量)    | 1 冊                                                                      |
| 作成者       |                                                                          |
| 宛 名       |                                                                          |
| リール番号     |                                                                          |
| コマ番号      |                                                                          |
| 注記(内容)    | サイズ: 26.7× 20.0 紙質:楮紙<br>同治元年4月27日。曽祖父の33年忌、祖<br>父・伯祖父・伯母・父・姉の各年忌の膳<br>符 |
| ※特記事項     |                                                                          |
| M III ₹ A |                                                                          |

親宝とこれる 及七十 平山沙松文本山之松之本山因 多人七本四樣之本四

拉维豆麻 楊甘養

冬月烟里房 松野细り 台南

Digital image © 2008 University of the Ryukyus Library

奉心心心心本四公

平四师 有我指之本山市三時 解新多

→ またいる

45

溪物二多 持教をあるだけ 白新 各八月细豆腐

溪地三文 川砂糖 松化 前奏 起源

松平人人人

が順

門有名

神経を経れるという。

结花者 商老至店 塞任屋 -777

場だられる 松之英 6.7.7 ₩7 情况 已感心 看人俊 海京家的大