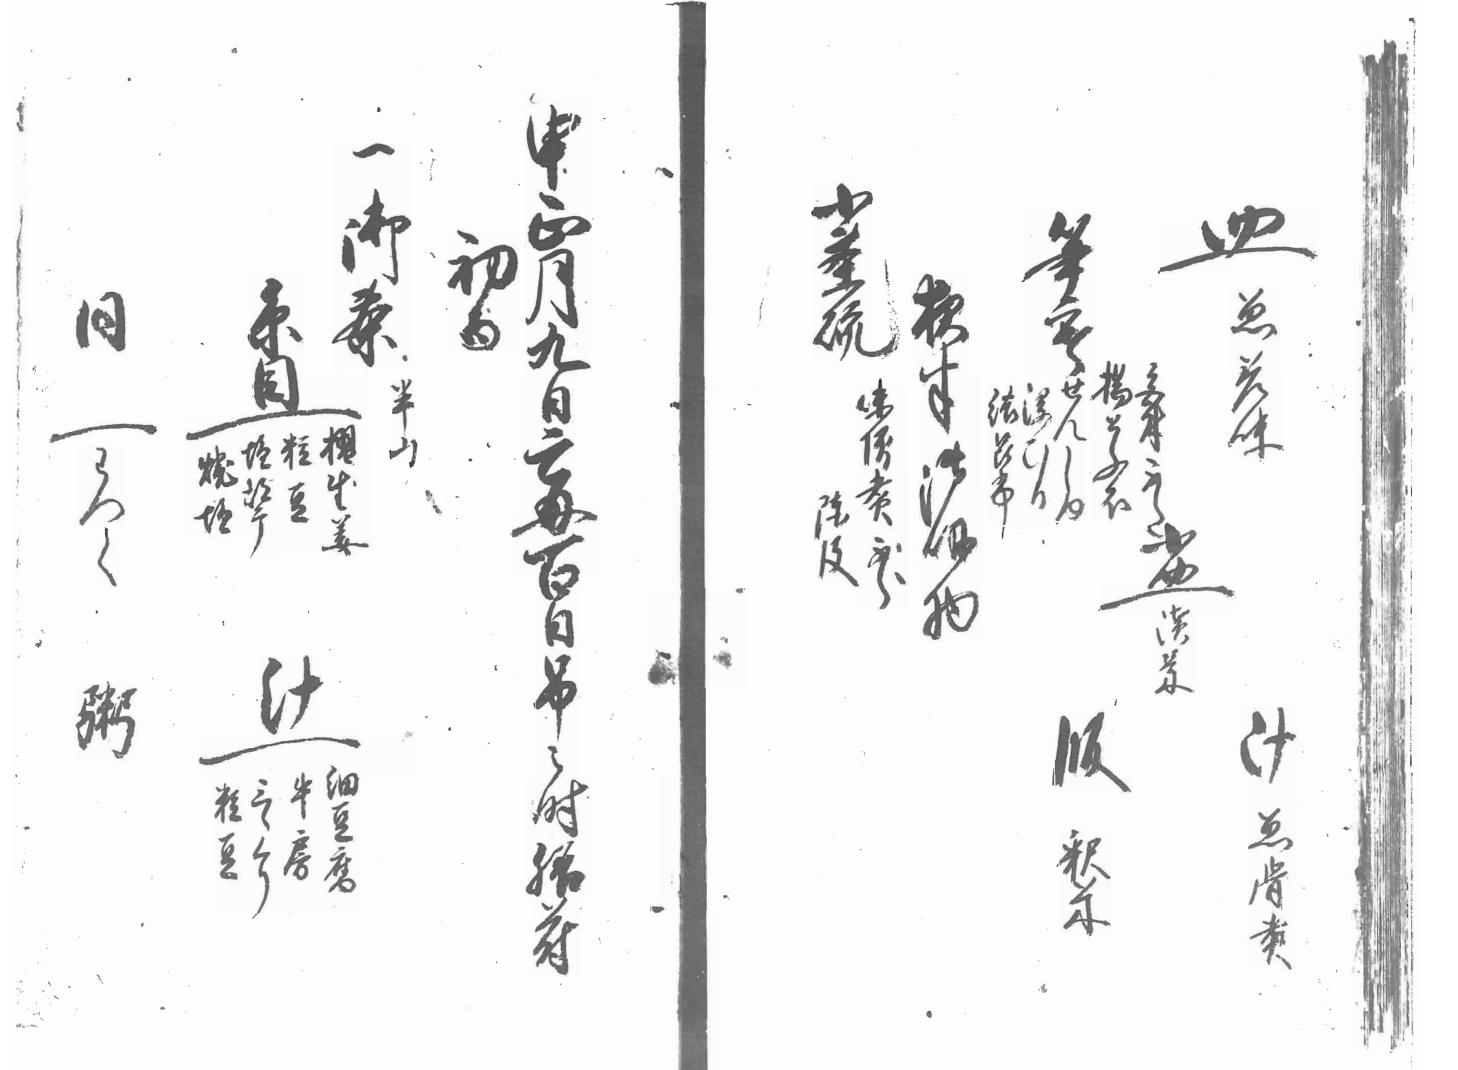

| 【史料カード】   |                                                                          |
|-----------|--------------------------------------------------------------------------|
| SEQ番号     | 0000950                                                                  |
| 所蔵元別      | 琉球大学附属図書館所蔵                                                              |
| 分類番号      | 宮良殿内文庫                                                                   |
| 史料番号      | 9 5                                                                      |
| 標 題       | 祭之時膳符日記                                                                  |
| 年 代       |                                                                          |
| 西 暦       |                                                                          |
| 形態(数量)    | 1 冊                                                                      |
| 作成者       |                                                                          |
| 宛 名       |                                                                          |
| リール番号     |                                                                          |
| コマ番号      |                                                                          |
| 注記(内容)    | サイズ: 26.7× 20.0 紙質:楮紙<br>同治元年4月27日。曽祖父の33年忌、祖<br>父・伯祖父・伯母・父・姉の各年忌の膳<br>符 |
| ※特記事項     |                                                                          |
| M III ₹ A |                                                                          |

親宝とこれる 及七十 平山沙松文本山之松之本山因 多人七本四樣之本四

拉维豆麻 楊甘養

冬月烟里房 松野细り 台南

Digital image © 2008 University of the Ryukyus Library

奉心心心心本四公

平四师 有我指之本山市三時 解新多

→ またいる

45