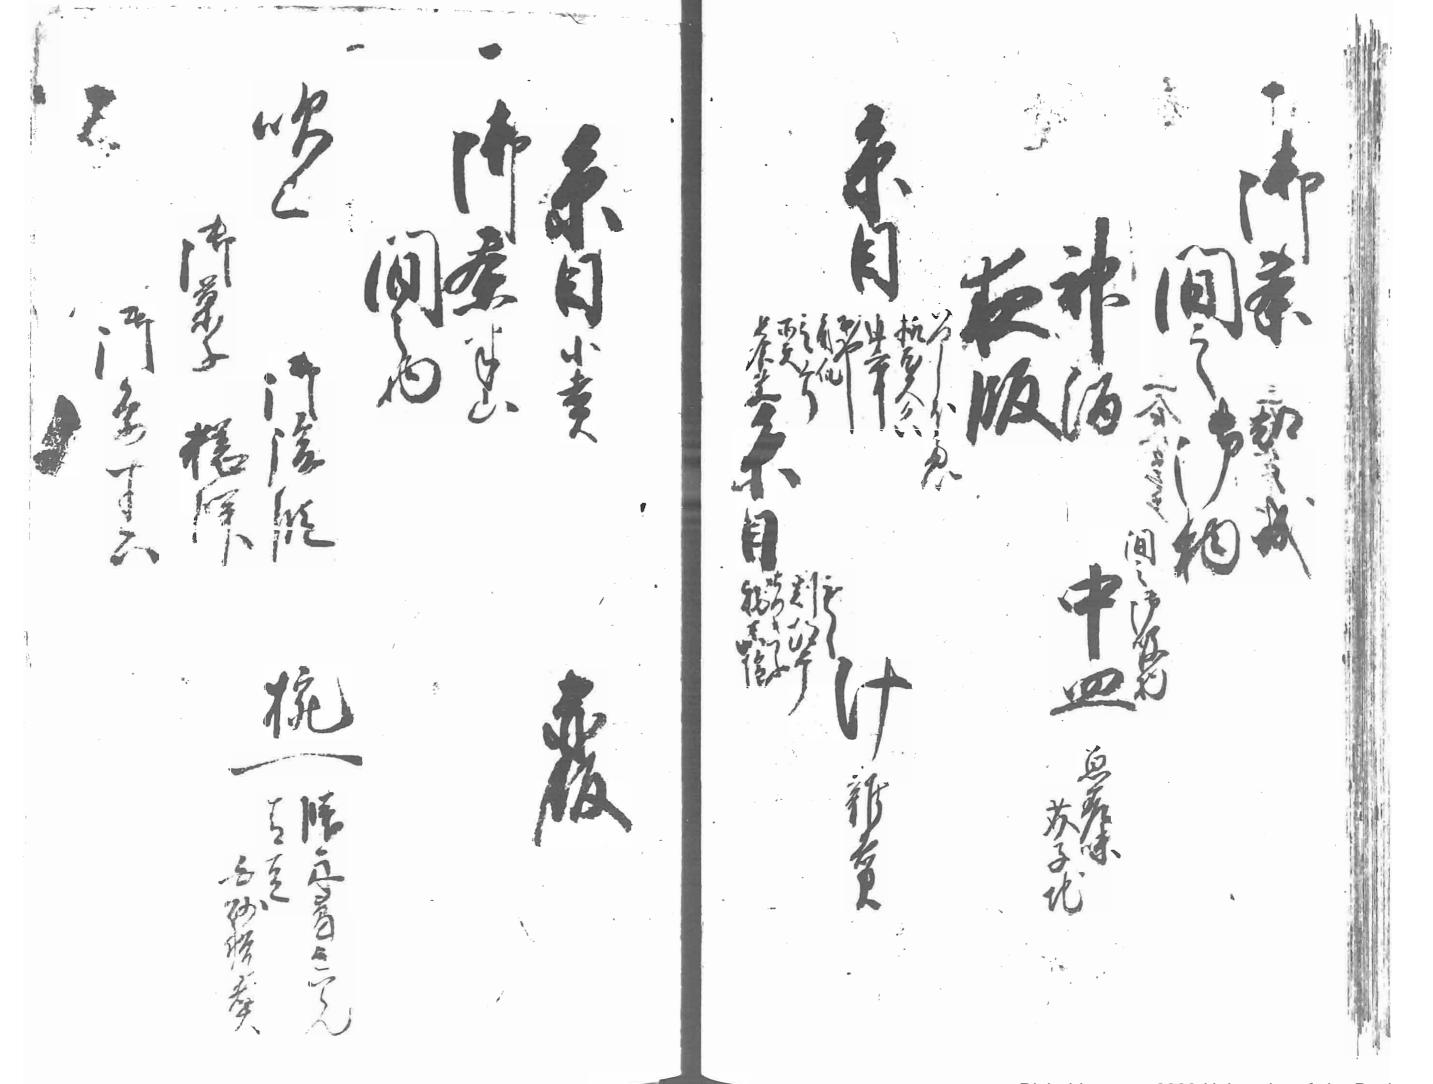

| 【史料カード】   |                                                                          |
|-----------|--------------------------------------------------------------------------|
| SEQ番号     | 0000950                                                                  |
| 所蔵元別      | 琉球大学附属図書館所蔵                                                              |
| 分類番号      | 宮良殿内文庫                                                                   |
| 史料番号      | 9 5                                                                      |
| 標 題       | 祭之時膳符日記                                                                  |
| 年 代       |                                                                          |
| 西 暦       |                                                                          |
| 形態(数量)    | 1 冊                                                                      |
| 作成者       |                                                                          |
| 宛 名       |                                                                          |
| リール番号     |                                                                          |
| コマ番号      |                                                                          |
| 注記(内容)    | サイズ: 26.7× 20.0 紙質:楮紙<br>同治元年4月27日。曽祖父の33年忌、祖<br>父・伯祖父・伯母・父・姉の各年忌の膳<br>符 |
| ※特記事項     |                                                                          |
| M III ₹ A |                                                                          |

親宝とこれる 及七十 平山沙松文本山之松之本山因 多人七本四樣之本四

拉维豆麻 楊甘養

冬月烟里房 松野细り 台南

Digital image © 2008 University of the Ryukyus Library

奉心心心心本四公

平四师 有我指之本山市三時 解新多

→ またいる

45

溪物二多 持教をあるだけ 白新 各八月细豆腐

溪地三文 川砂糖 松化 前奏 起源

松平人人人

が順

門有名

神経を経れるという。

结花者 商老至店 塞任屋 -777

場だられる 松之英 6.7.7 ₩7 情况 已感心 看人俊 海京家的大