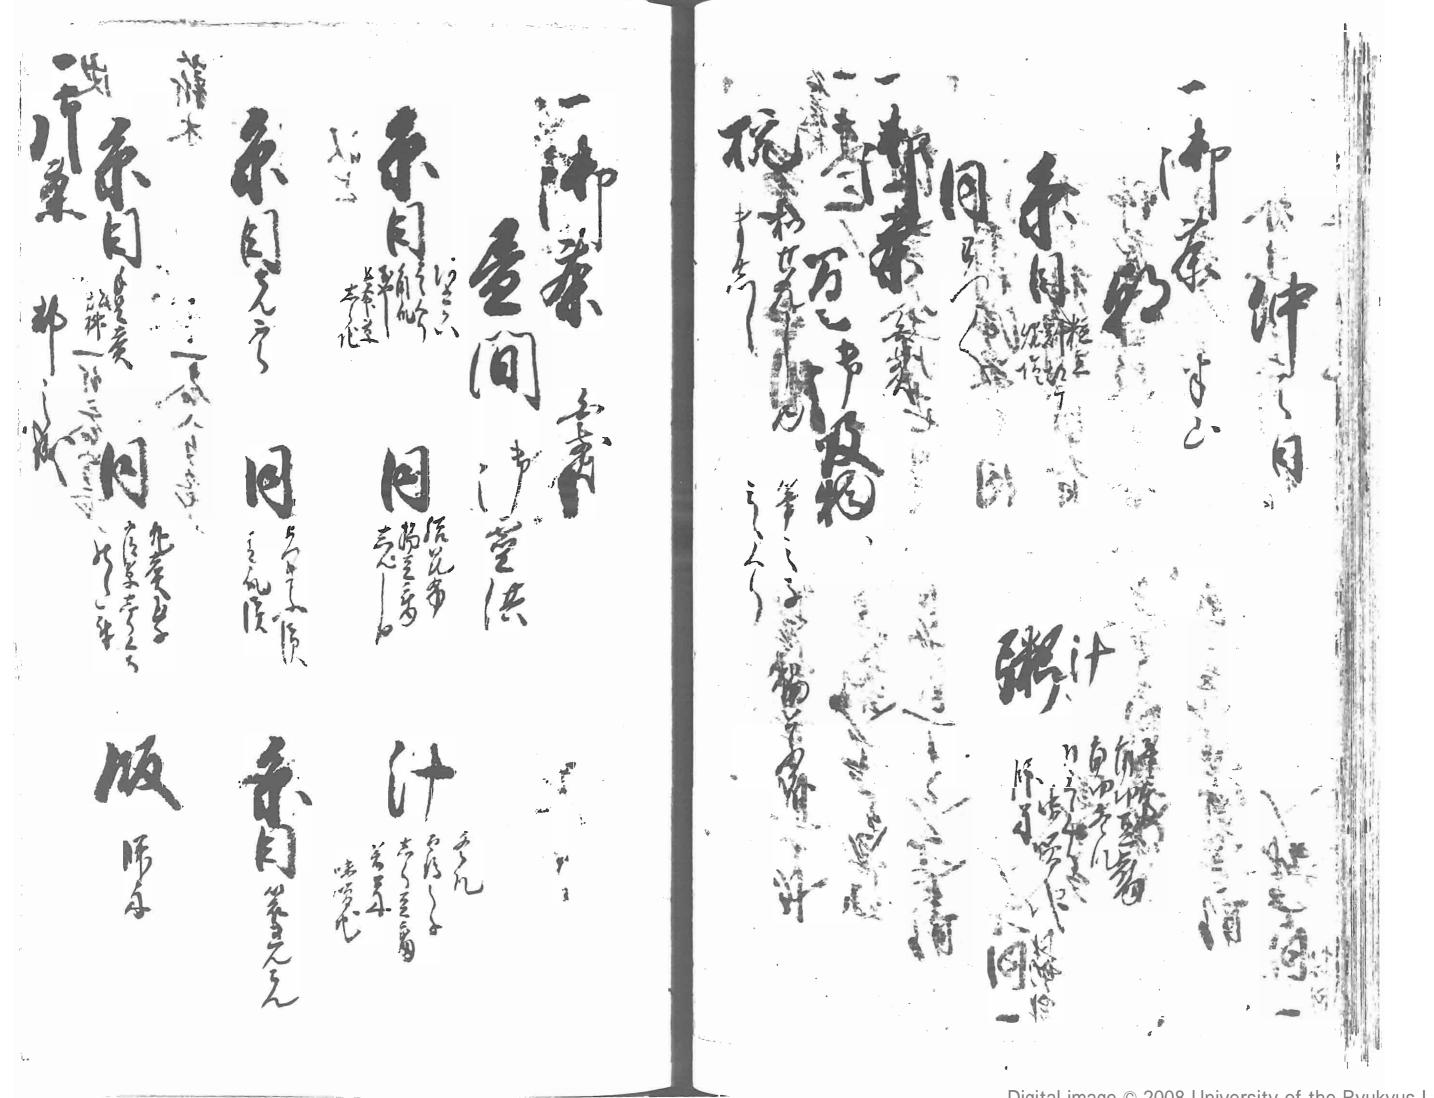

| 【史料カード】   |                                                                          |
|-----------|--------------------------------------------------------------------------|
| SEQ番号     | 0000950                                                                  |
| 所蔵元別      | 琉球大学附属図書館所蔵                                                              |
| 分類番号      | 宮良殿内文庫                                                                   |
| 史料番号      | 9 5                                                                      |
| 標 題       | 祭之時膳符日記                                                                  |
| 年 代       |                                                                          |
| 西 暦       |                                                                          |
| 形態(数量)    | 1 冊                                                                      |
| 作成者       |                                                                          |
| 宛 名       |                                                                          |
| リール番号     |                                                                          |
| コマ番号      |                                                                          |
| 注記(内容)    | サイズ: 26.7× 20.0 紙質:楮紙<br>同治元年4月27日。曽祖父の33年忌、祖<br>父・伯祖父・伯母・父・姉の各年忌の膳<br>符 |
| ※特記事項     |                                                                          |
| M III ₹ A |                                                                          |

親宝とこれる 及七十 平山沙松文本山之松之本山因 多人七本四樣之本四

拉维豆麻 楊甘養

冬月烟里房 松野细り 台南

Digital image © 2008 University of the Ryukyus Library

奉心心心心本四公

平四师 有我指之本山市三時 解新多

→ またいる

45

溪物二多 持教をあるだけ 白新 各八月细豆腐

溪地三文 川砂糖 松化 前奏 起源

松平人人人

が順

門有名

神経を経れるという。

结花者 商老至店 塞任屋 -777

場だられる 松之英 6.7.7 ₩7 情况 已感心 看人俊 海京家的大