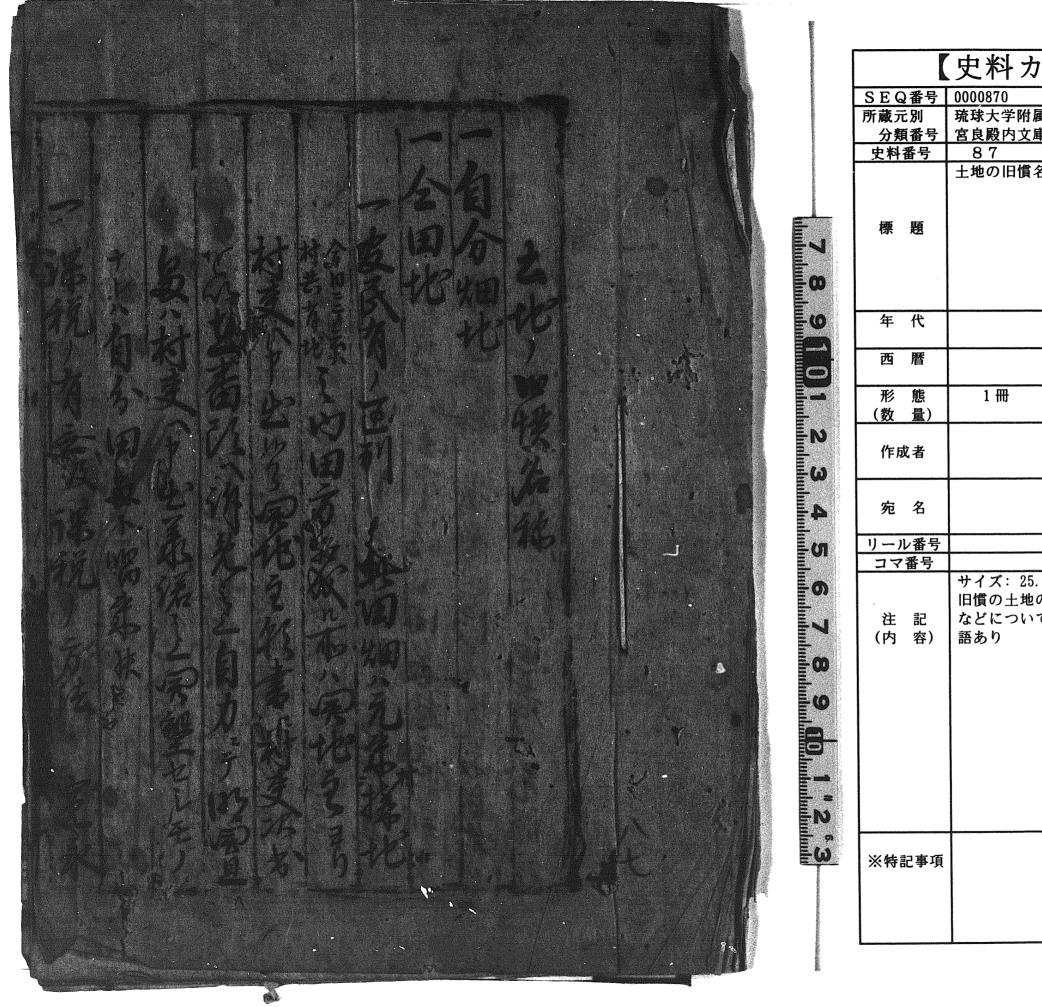

| ノード】                                            |
|-------------------------------------------------|
| 禹図書館所蔵<br>ま                                     |
| 車<br>名称                                         |
|                                                 |
|                                                 |
|                                                 |
|                                                 |
|                                                 |
|                                                 |
|                                                 |
|                                                 |
|                                                 |
|                                                 |
| .5× 18.5 紙質:楮紙<br>の種類、課税、所有の方法<br>てまとめたもの。「地割」の |
|                                                 |
|                                                 |
|                                                 |
|                                                 |
|                                                 |
|                                                 |
|                                                 |
|                                                 |

虫食いの為、合紙を入れていません。

Digital image © 2008 University of the Ryukyus Library

祖三五年 ろれかいなまういよ 两 イシンシャ わらうころ Sit Curi B 洞るな家の豆门白及を派事る 「あこう田長ちろっ ろいろれい 御間之 劣 ケミテ かうモト 3 in the second 花ん ふち 日多族 分数元豆割な 分子 語 実いろう 6 北宥 皮上 王刻行彼い 南ち見けいる 法 わちとやい 2 17 起う、創 ~ 经存货人 日で いる其 の修い 村全办公方 打成 いうれえ 弟 K.S. E B 六天 对 3 