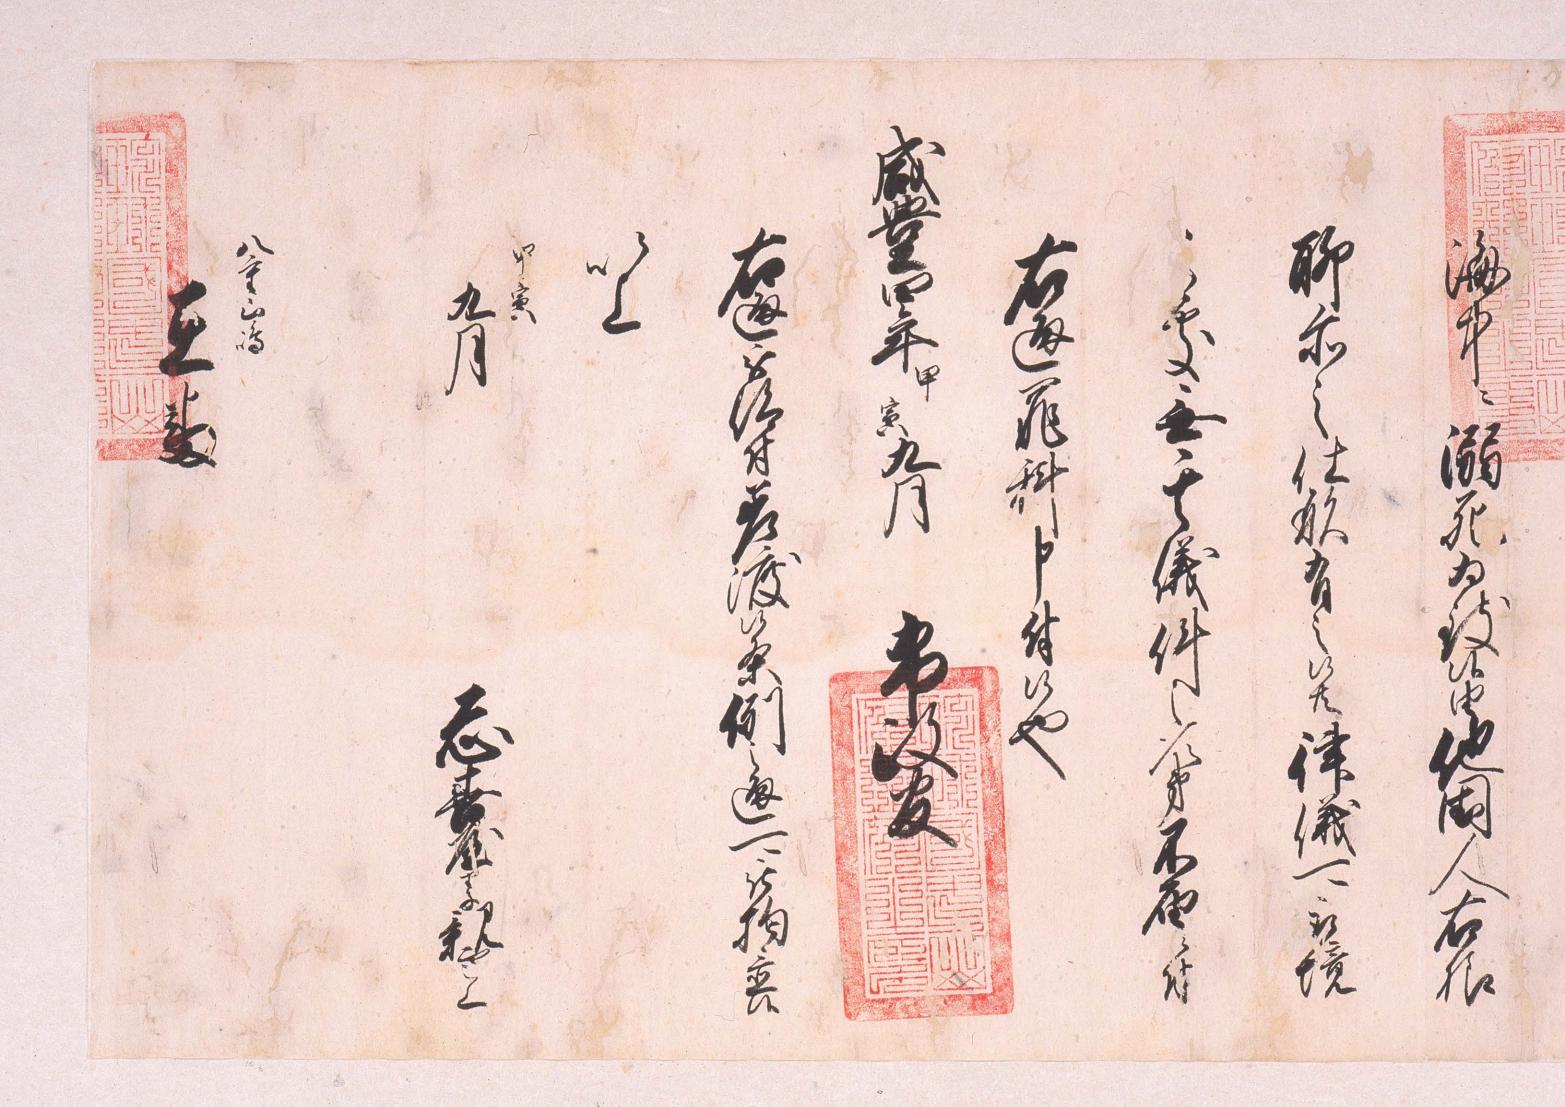

| 【史料カード】      |                                                                                                                                                                    |  |
|--------------|--------------------------------------------------------------------------------------------------------------------------------------------------------------------|--|
| SEQ番号        |                                                                                                                                                                    |  |
| 所蔵元別<br>分類番号 | 琉球大学附属図書館所蔵 宮良殿内文庫                                                                                                                                                 |  |
| 史料番号         | 170                                                                                                                                                                |  |
| 人们出了         | 手 形                                                                                                                                                                |  |
| 標 題          |                                                                                                                                                                    |  |
|              |                                                                                                                                                                    |  |
|              |                                                                                                                                                                    |  |
| 年 代          | 咸豊4.9                                                                                                                                                              |  |
| 西曆           |                                                                                                                                                                    |  |
| 形 態 (数 量)    | 1 冊                                                                                                                                                                |  |
| 作成者          |                                                                                                                                                                    |  |
| 宛 名          |                                                                                                                                                                    |  |
| リール番号        |                                                                                                                                                                    |  |
| コマ番号         | 6 Arr Esta Let Arr                                                                                                                                                 |  |
| 注 記 (内 容)    | サイズ: 27.9× 70.8 紙質:楮紙<br>「八重山江一世流刑」とあり。咸豊4年9<br>月布政官より八重山在番宛。ペリー提<br>督率いる水兵殺害事件の主犯を八重<br>山に流刑するという手形。主犯は田場<br>武田といわれているが、本文書には<br>「かま渡慶次」とあり。印影の印文「琉<br>球国中山府知府之印」 |  |
|              |                                                                                                                                                                    |  |
| ※特記事項        |                                                                                                                                                                    |  |