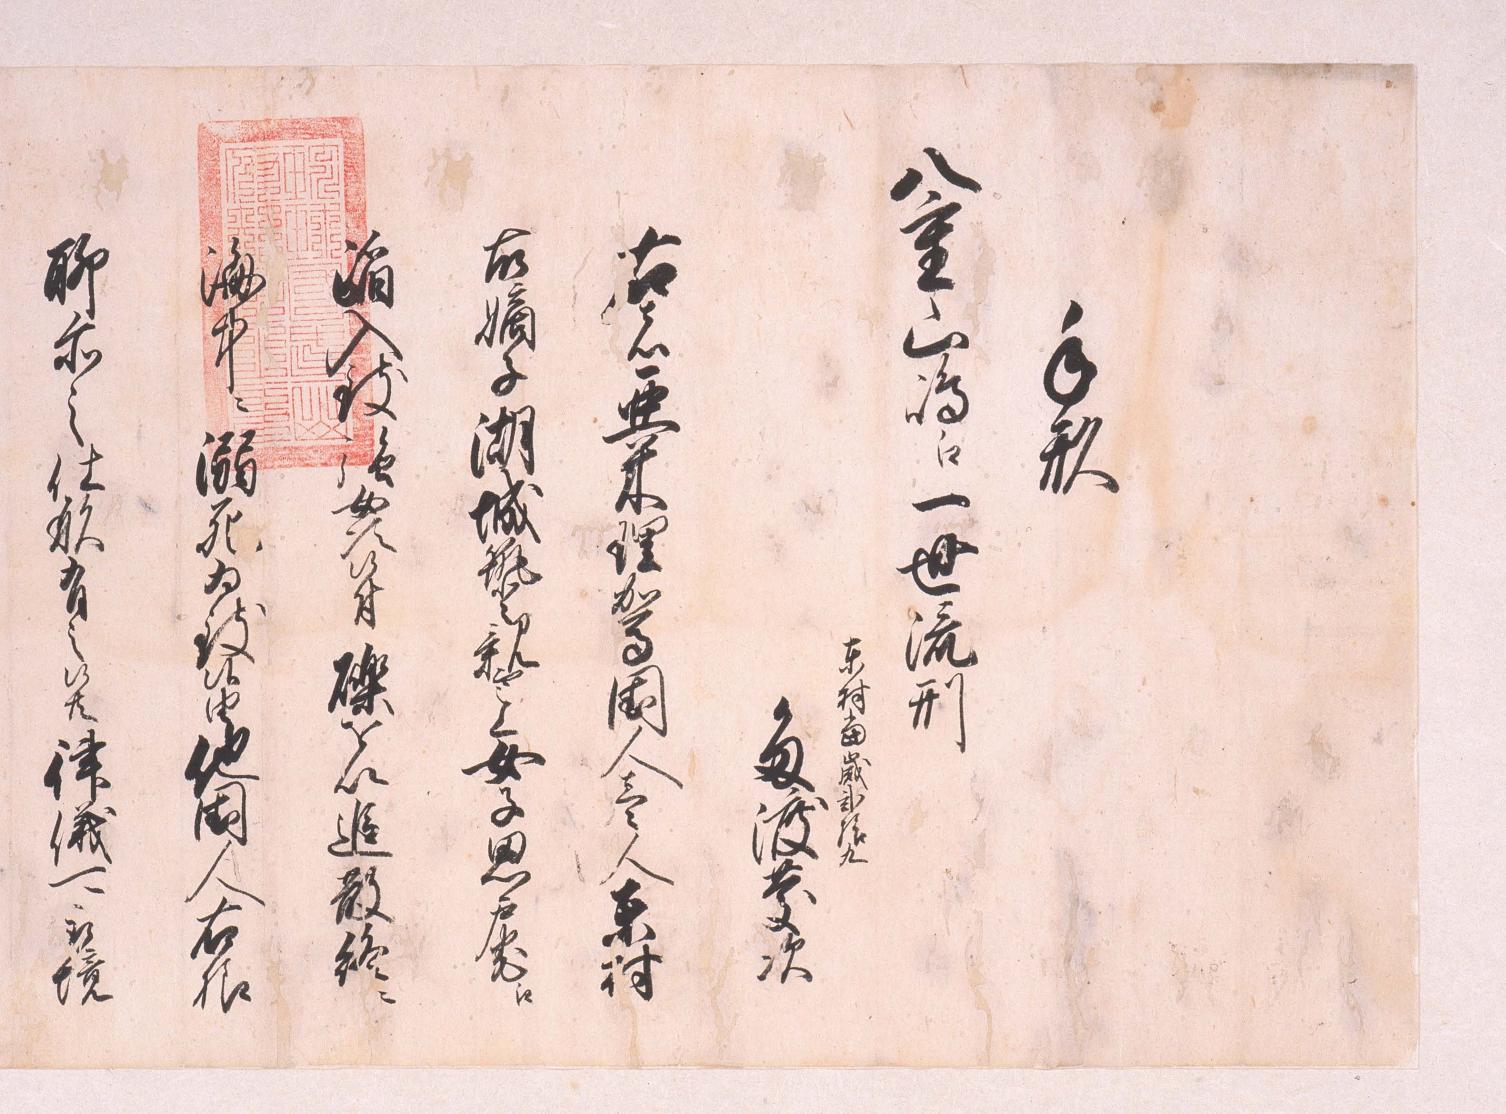

| 【史料カード】      |                                                                                                                                                                    |  |
|--------------|--------------------------------------------------------------------------------------------------------------------------------------------------------------------|--|
| SEQ番号        |                                                                                                                                                                    |  |
| 所蔵元別<br>分類番号 | 琉球大学附属図書館所蔵 宮良殿内文庫                                                                                                                                                 |  |
| 史料番号         | 170                                                                                                                                                                |  |
| 人们出了         | 手 形                                                                                                                                                                |  |
| 標 題          |                                                                                                                                                                    |  |
|              |                                                                                                                                                                    |  |
|              |                                                                                                                                                                    |  |
| 年 代          | 咸豊4.9                                                                                                                                                              |  |
| 西曆           |                                                                                                                                                                    |  |
| 形 態 (数 量)    | 1 冊                                                                                                                                                                |  |
| 作成者          |                                                                                                                                                                    |  |
| 宛 名          |                                                                                                                                                                    |  |
| リール番号        |                                                                                                                                                                    |  |
| コマ番号         | 6 Arr Esta Let Arr                                                                                                                                                 |  |
| 注 記 (内 容)    | サイズ: 27.9× 70.8 紙質:楮紙<br>「八重山江一世流刑」とあり。咸豊4年9<br>月布政官より八重山在番宛。ペリー提<br>督率いる水兵殺害事件の主犯を八重<br>山に流刑するという手形。主犯は田場<br>武田といわれているが、本文書には<br>「かま渡慶次」とあり。印影の印文「琉<br>球国中山府知府之印」 |  |
|              |                                                                                                                                                                    |  |
| ※特記事項        |                                                                                                                                                                    |  |