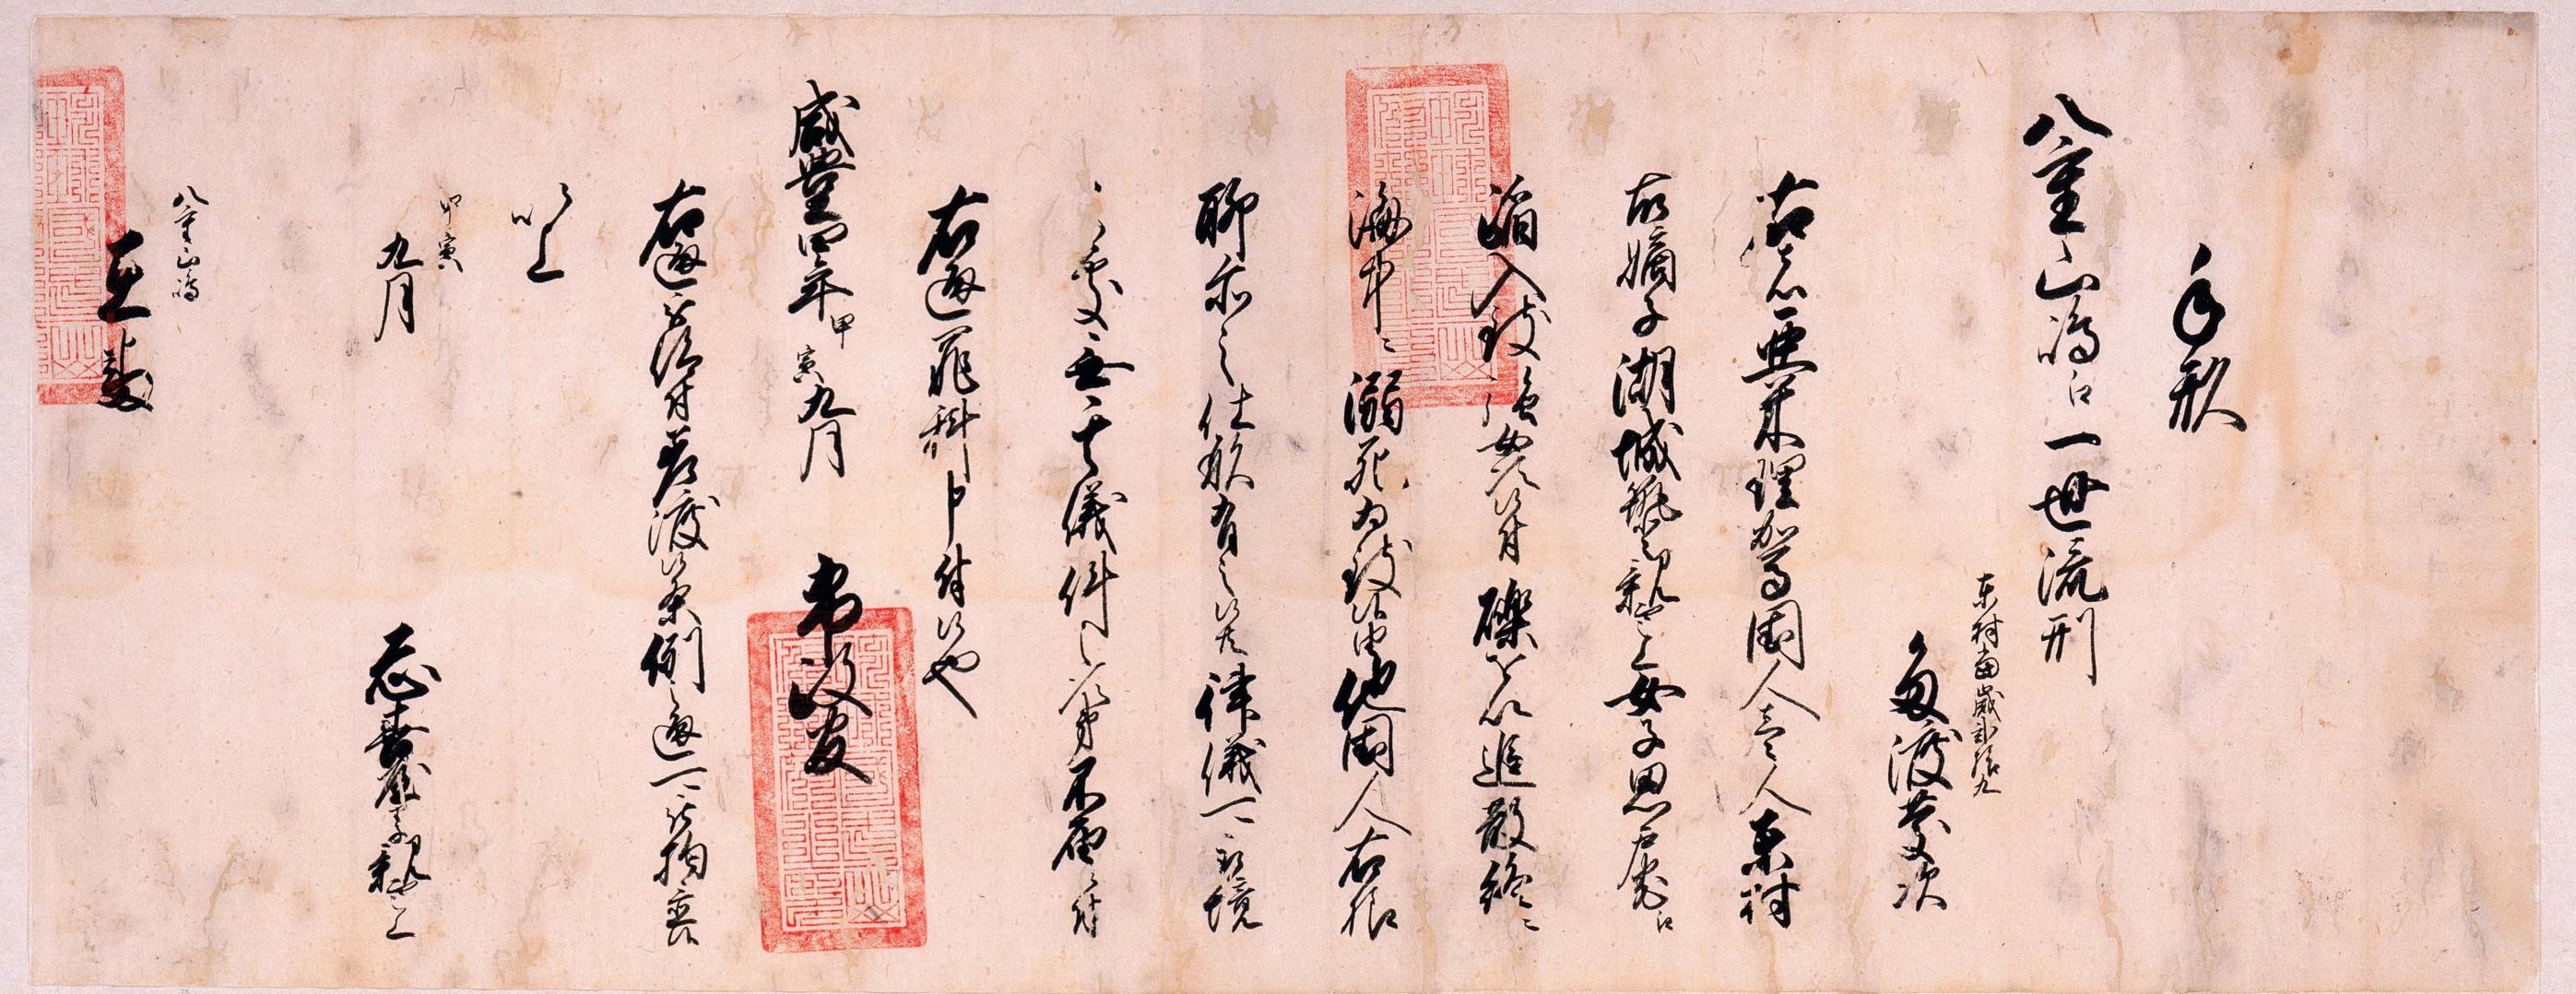

| 【史料カード】      |                                                                                                                                                                    |  |
|--------------|--------------------------------------------------------------------------------------------------------------------------------------------------------------------|--|
| SEQ番号        |                                                                                                                                                                    |  |
| 所蔵元別<br>分類番号 | 琉球大学附属図書館所蔵 宮良殿内文庫                                                                                                                                                 |  |
| 史料番号         | 170                                                                                                                                                                |  |
| 人们出了         | 手 形                                                                                                                                                                |  |
| 標 題          |                                                                                                                                                                    |  |
|              |                                                                                                                                                                    |  |
|              |                                                                                                                                                                    |  |
| 年 代          | 咸豊4.9                                                                                                                                                              |  |
| 西曆           |                                                                                                                                                                    |  |
| 形 態 (数 量)    | 1 冊                                                                                                                                                                |  |
| 作成者          |                                                                                                                                                                    |  |
| 宛 名          |                                                                                                                                                                    |  |
| リール番号        |                                                                                                                                                                    |  |
| コマ番号         | 6 Arr Esta Let Arr                                                                                                                                                 |  |
| 注 記 (内 容)    | サイズ: 27.9× 70.8 紙質:楮紙<br>「八重山江一世流刑」とあり。咸豊4年9<br>月布政官より八重山在番宛。ペリー提<br>督率いる水兵殺害事件の主犯を八重<br>山に流刑するという手形。主犯は田場<br>武田といわれているが、本文書には<br>「かま渡慶次」とあり。印影の印文「琉<br>球国中山府知府之印」 |  |
|              |                                                                                                                                                                    |  |
| ※特記事項        |                                                                                                                                                                    |  |