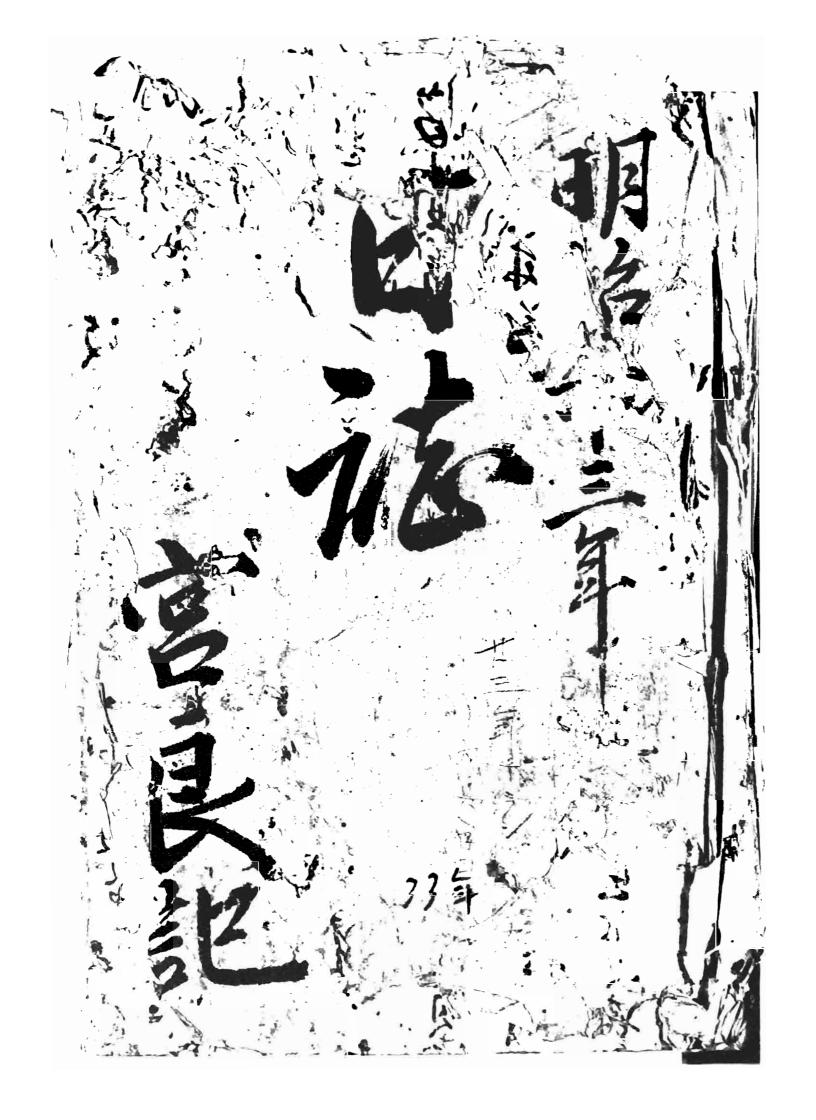

|              | 史料カード】                                 |
|--------------|----------------------------------------|
| SEQ番号        | 0002910                                |
| 所蔵元別         | 琉球大学附属図書館所蔵                            |
| 分類番号         | 宮良殿内文庫                                 |
| 史料番号         | 2 6 4                                  |
| 標 題          | 日誌                                     |
| 年代           |                                        |
| 西曆           |                                        |
| 形 態<br>(数 量) | 1 冊                                    |
| 作成者          |                                        |
| 宛 名          |                                        |
| リール番号        |                                        |
| コマ番号         |                                        |
| 注 記 (内 容)    | サイズ: 22.0× 15.2 紙質:楮紙明治33年旧正月1日より。罫紙使用 |
| ※特記事項        |                                        |