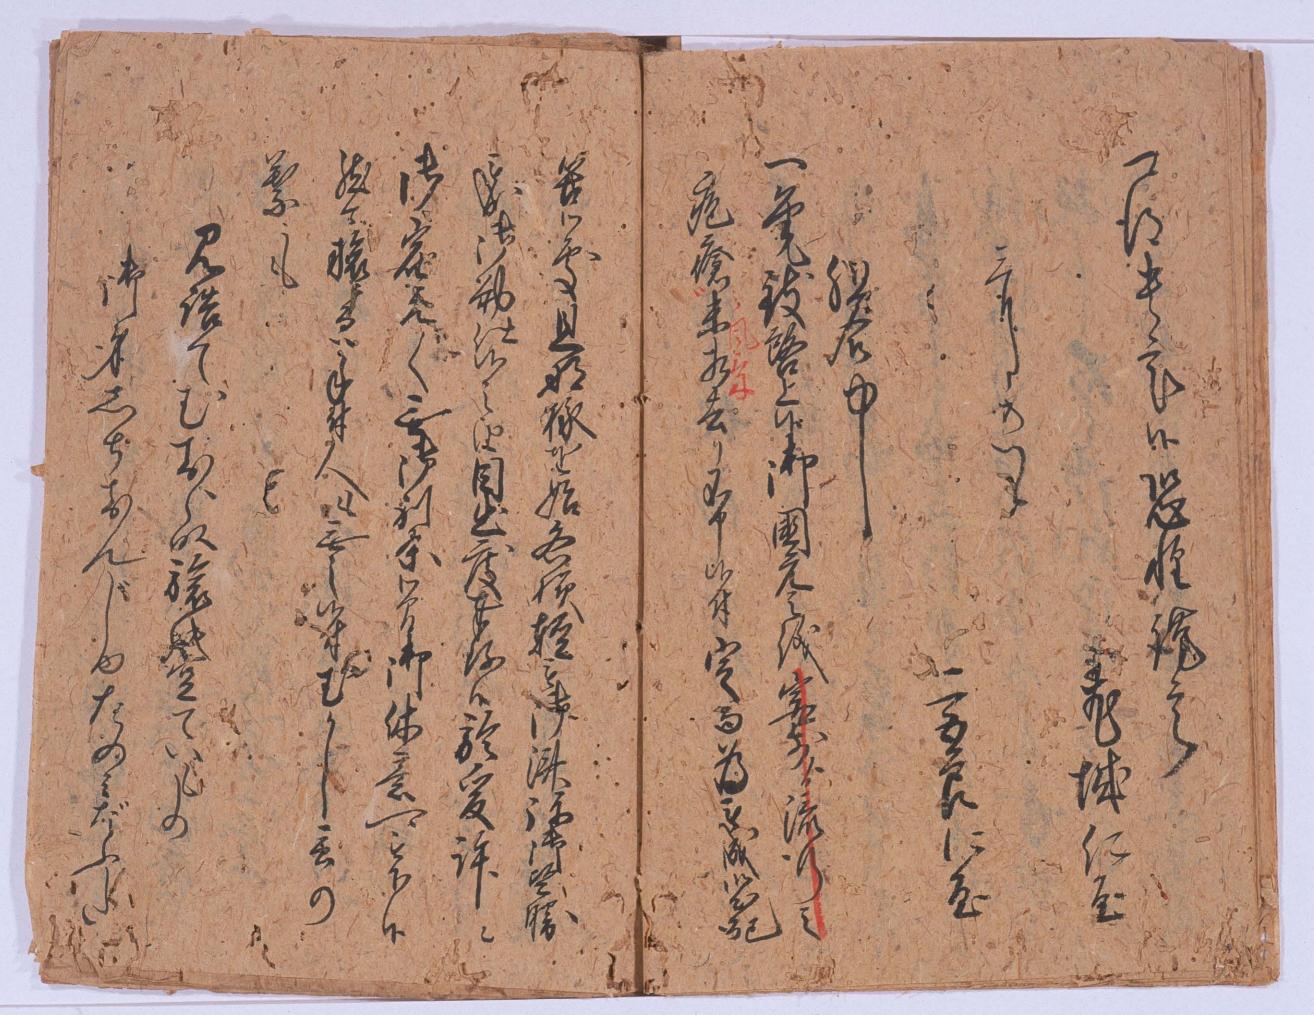

| 【史料カード】         |                       |
|-----------------|-----------------------|
| SEQ番号           | 0002700               |
| 所蔵元別            | 琉球大学附属図書館所蔵           |
| 分類番号            | 宮良殿内文庫                |
| 史料番号            | 2 4 3                 |
| 標題              | 戌年上國之時組合中より書状之応答<br>集 |
| 年 代             |                       |
| 西曆              |                       |
| 形 態 (数 量)       | 1 ⊞                   |
| 作成者             |                       |
| 宛 名             |                       |
| リール番号           |                       |
| コマ番号            |                       |
| 注<br>記<br>(内 容) | 當昭。                   |
| ※特記事項           |                       |