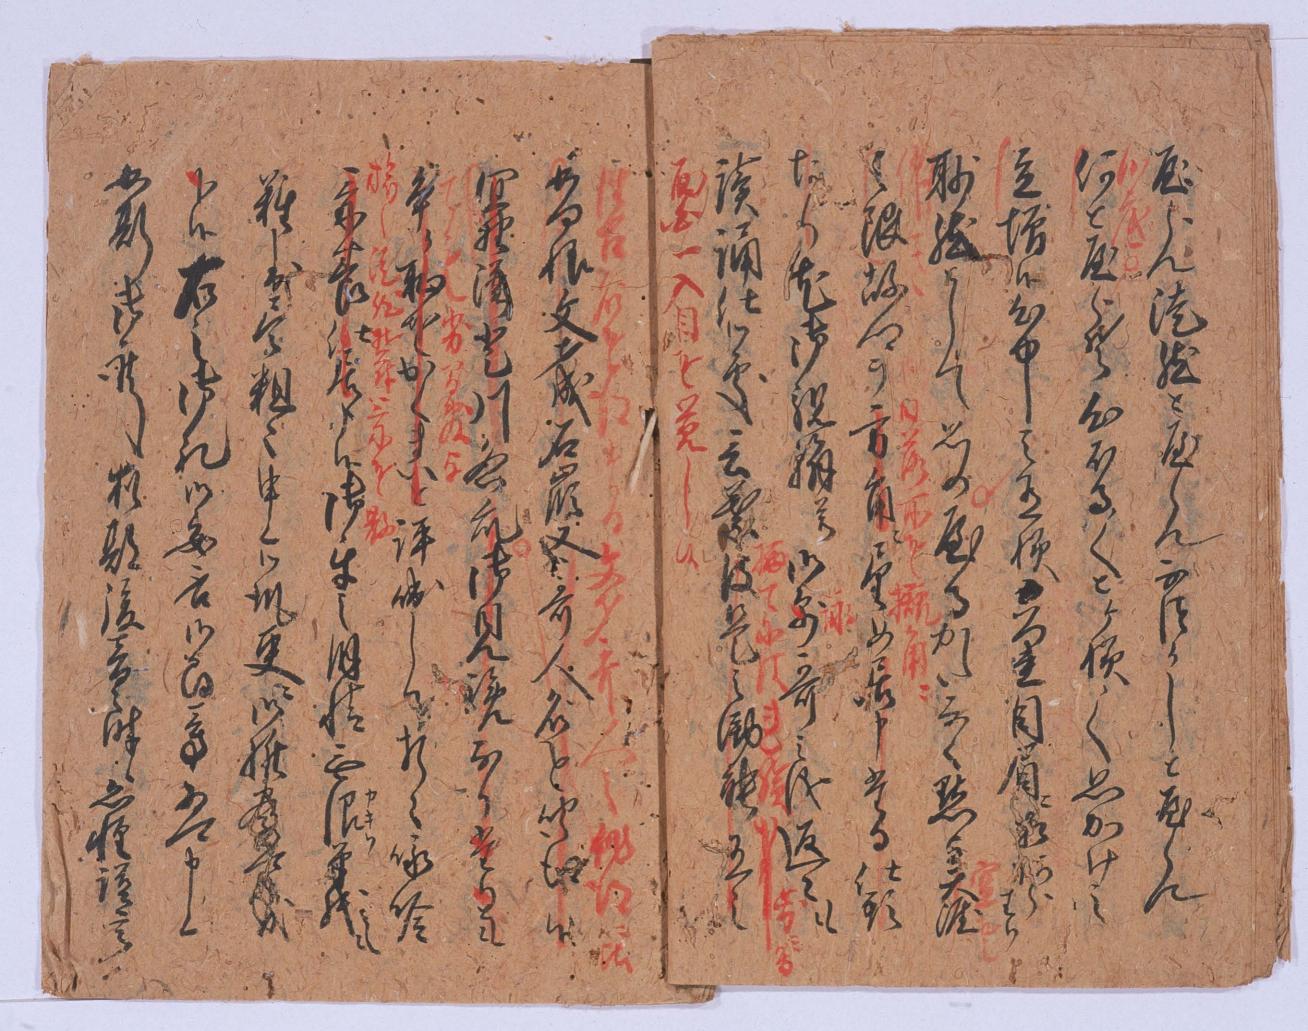

| 【史料カード】         |                       |
|-----------------|-----------------------|
| SEQ番号           | 0002700               |
| 所蔵元別            | 琉球大学附属図書館所蔵           |
| 分類番号            | 宮良殿内文庫                |
| 史料番号            | 2 4 3                 |
| 標題              | 戌年上國之時組合中より書状之応答<br>集 |
| 年 代             |                       |
| 西曆              |                       |
| 形 態 (数 量)       | 1 ⊞                   |
| 作成者             |                       |
| 宛 名             |                       |
| リール番号           |                       |
| コマ番号            |                       |
| 注<br>記<br>(内 容) | 當昭。                   |
| ※特記事項           |                       |