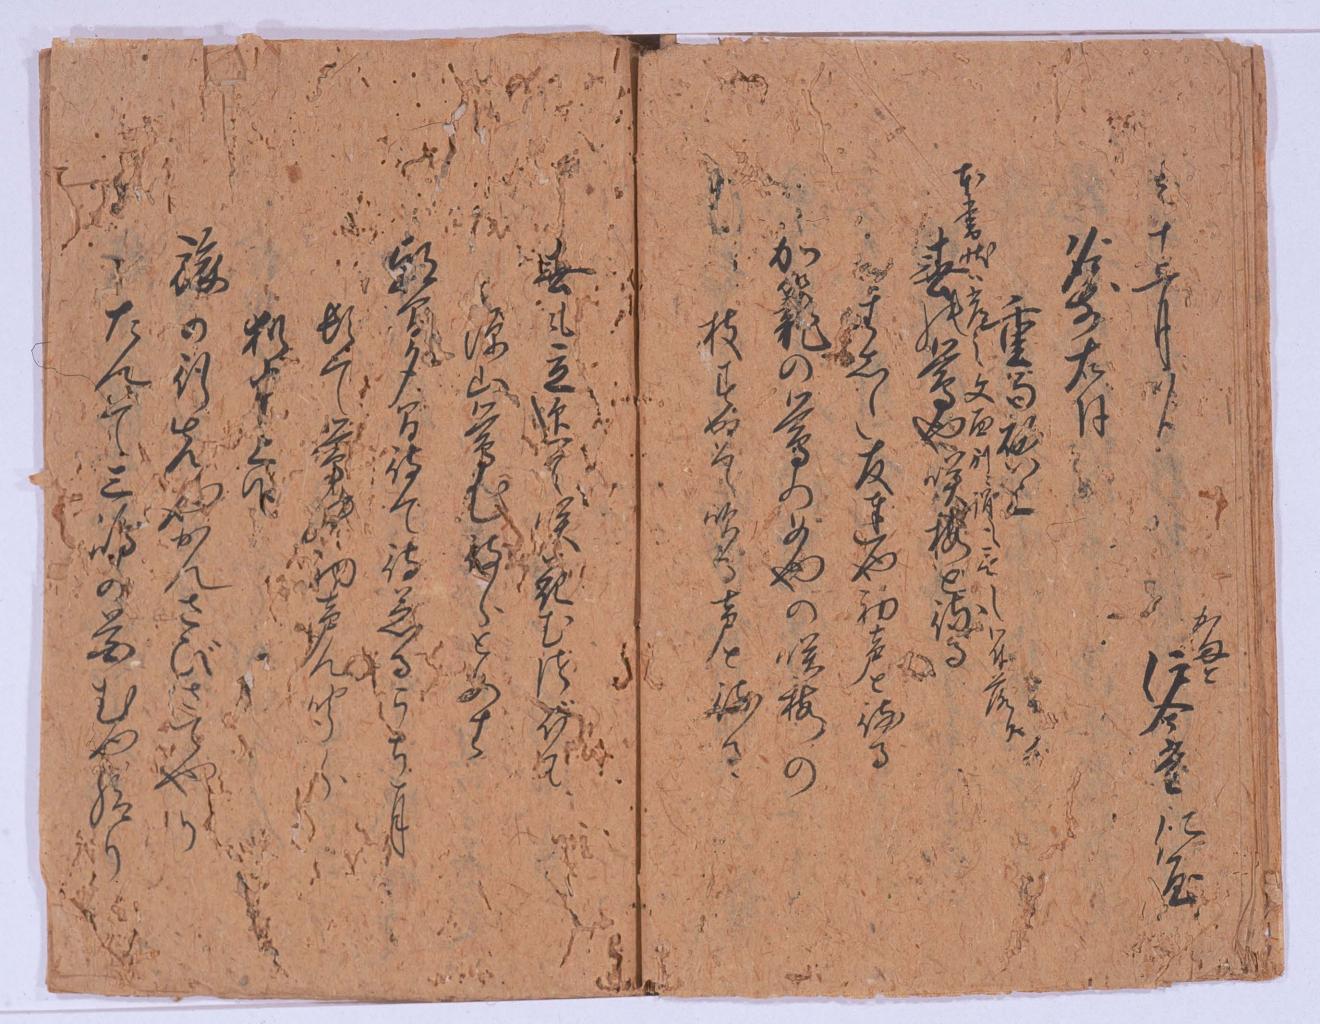

| 【史料カード】         |                       |
|-----------------|-----------------------|
| SEQ番号           | 0002700               |
| 所蔵元別            | 琉球大学附属図書館所蔵           |
| 分類番号            | 宮良殿内文庫                |
| 史料番号            | 2 4 3                 |
| 標題              | 戌年上國之時組合中より書状之応答<br>集 |
| 年 代             |                       |
| 西曆              |                       |
| 形 態 (数 量)       | 1 ⊞                   |
| 作成者             |                       |
| 宛 名             |                       |
| リール番号           |                       |
| コマ番号            |                       |
| 注<br>記<br>(内 容) | 當昭。                   |
| ※特記事項           |                       |