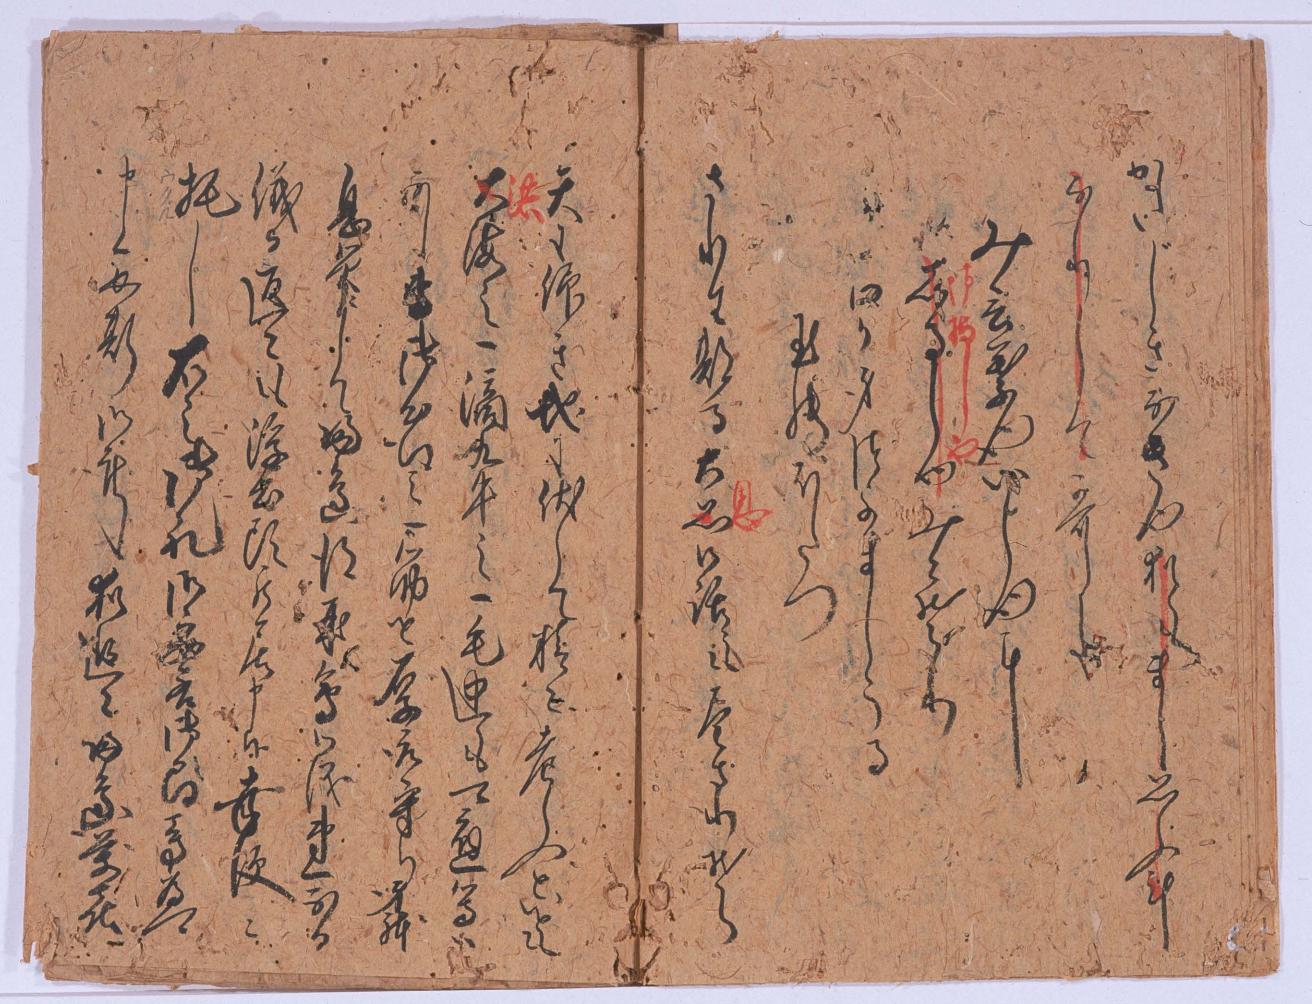

| 【史料カード】         |                       |
|-----------------|-----------------------|
| SEQ番号           | 0002700               |
| 所蔵元別            | 琉球大学附属図書館所蔵           |
| 分類番号            | 宮良殿内文庫                |
| 史料番号            | 2 4 3                 |
| 標題              | 戌年上國之時組合中より書状之応答<br>集 |
| 年 代             |                       |
| 西曆              |                       |
| 形 態 (数 量)       | 1 ⊞                   |
| 作成者             |                       |
| 宛 名             |                       |
| リール番号           |                       |
| コマ番号            |                       |
| 注<br>記<br>(内 容) | 當昭。                   |
| ※特記事項           |                       |