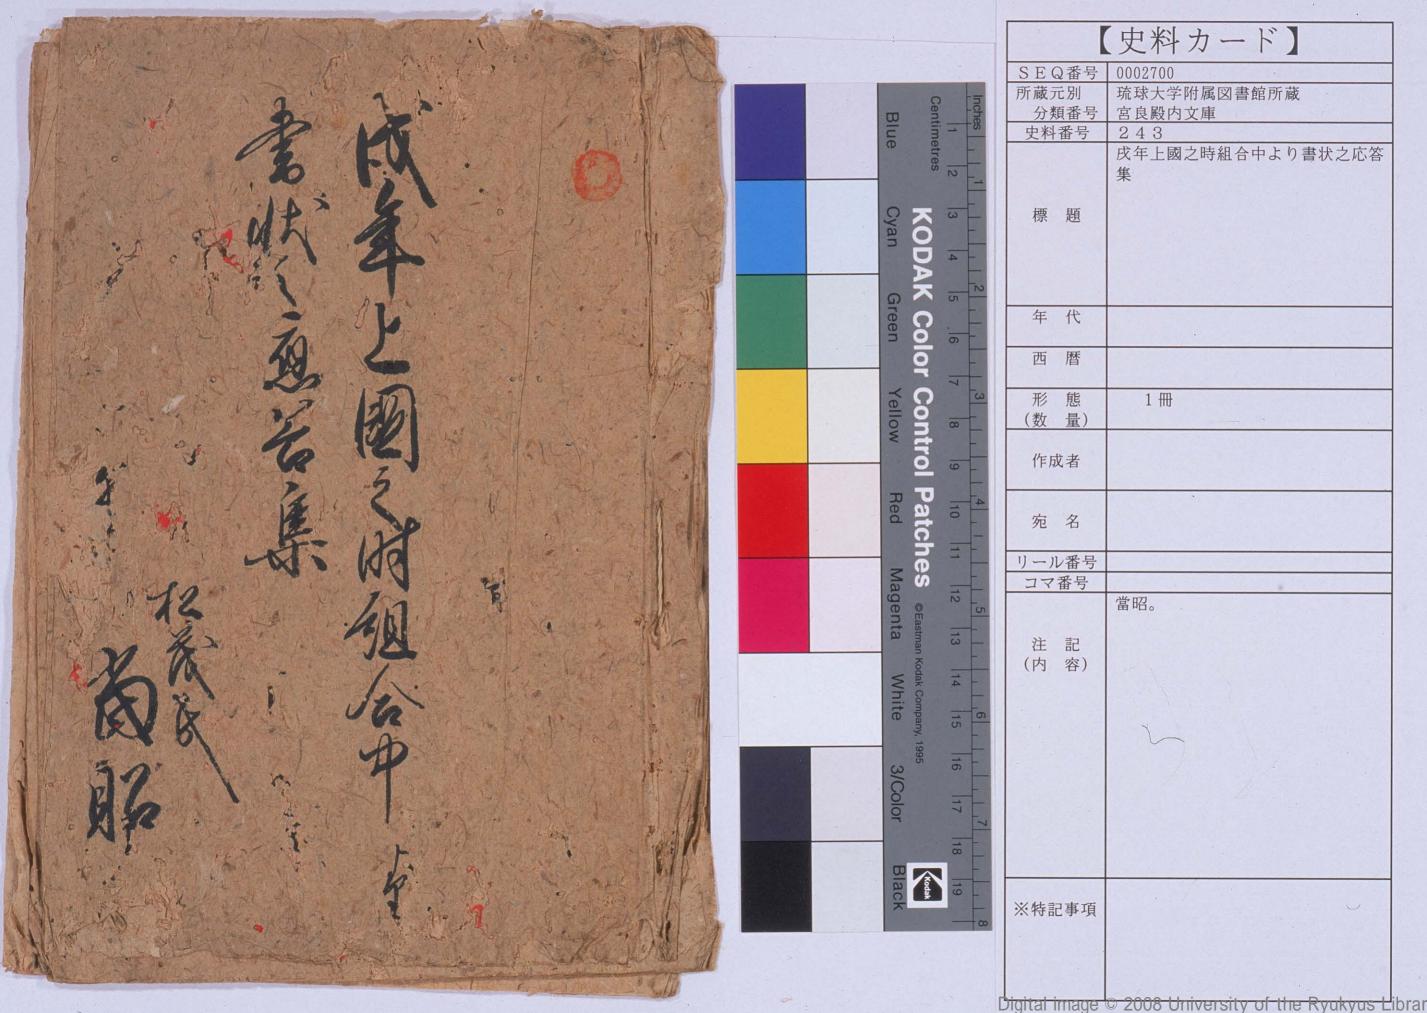

| 【史料カード】         |                       |
|-----------------|-----------------------|
| SEQ番号           | 0002700               |
| 所蔵元別            | 琉球大学附属図書館所蔵           |
| 分類番号            | 宮良殿内文庫                |
| 史料番号            | 2 4 3                 |
| 標題              | 戌年上國之時組合中より書状之応答<br>集 |
| 年 代             |                       |
| 西曆              |                       |
| 形 態 (数 量)       | 1 ⊞                   |
| 作成者             |                       |
| 宛 名             |                       |
| リール番号           |                       |
| コマ番号            |                       |
| 注<br>記<br>(内 容) | 當昭。                   |
| ※特記事項           |                       |