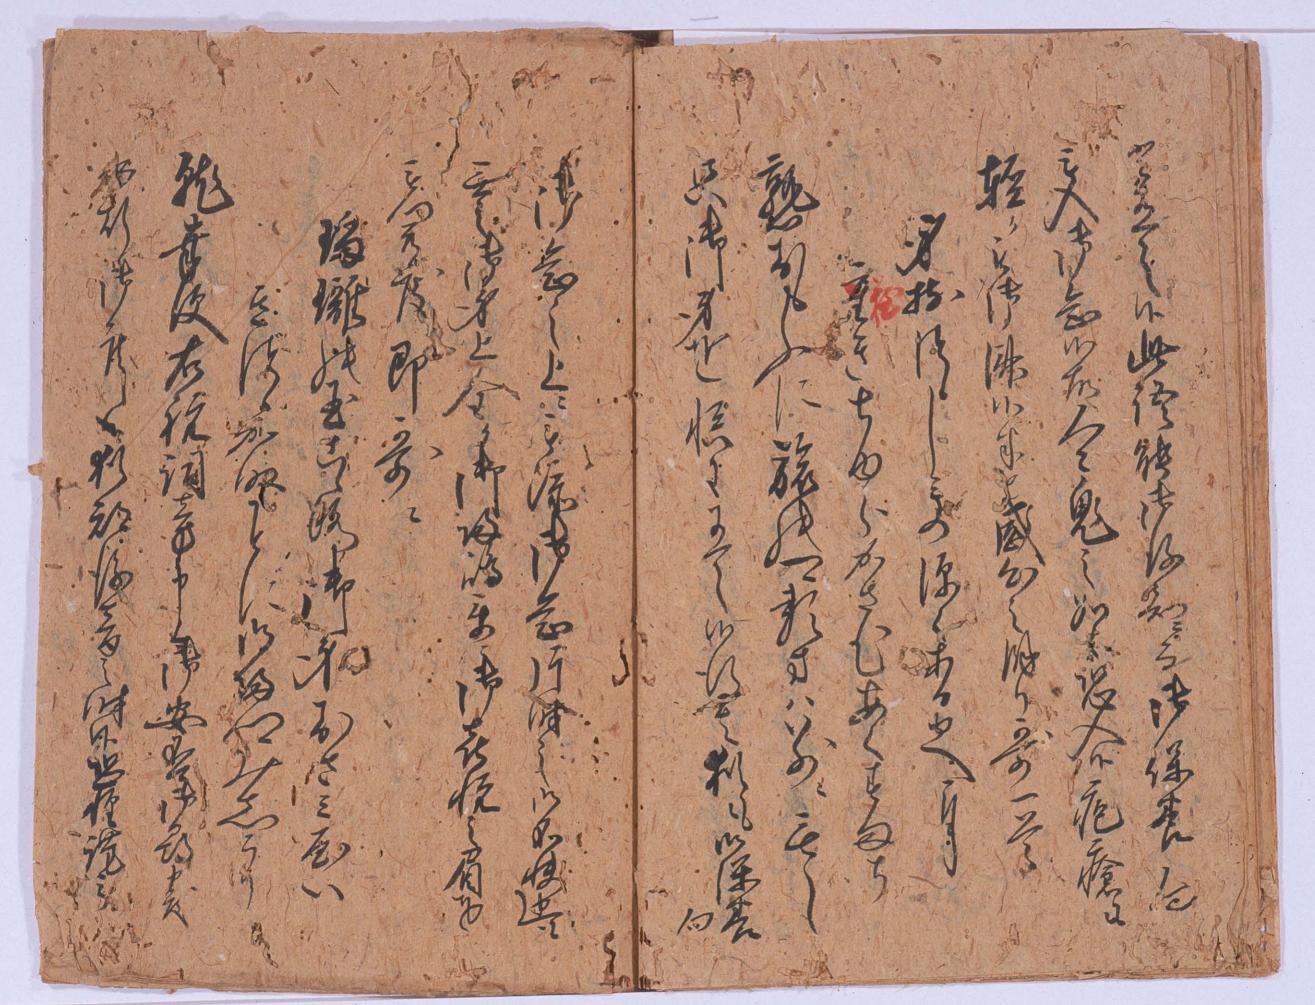

| 【史料カード】         |                       |
|-----------------|-----------------------|
| SEQ番号           | 0002700               |
| 所蔵元別            | 琉球大学附属図書館所蔵           |
| 分類番号            | 宮良殿内文庫                |
| 史料番号            | 2 4 3                 |
| 標題              | 戌年上國之時組合中より書状之応答<br>集 |
| 年 代             |                       |
| 西曆              |                       |
| 形 態 (数 量)       | 1 ⊞                   |
| 作成者             |                       |
| 宛 名             |                       |
| リール番号           |                       |
| コマ番号            |                       |
| 注<br>記<br>(内 容) | 當昭。                   |
| ※特記事項           |                       |