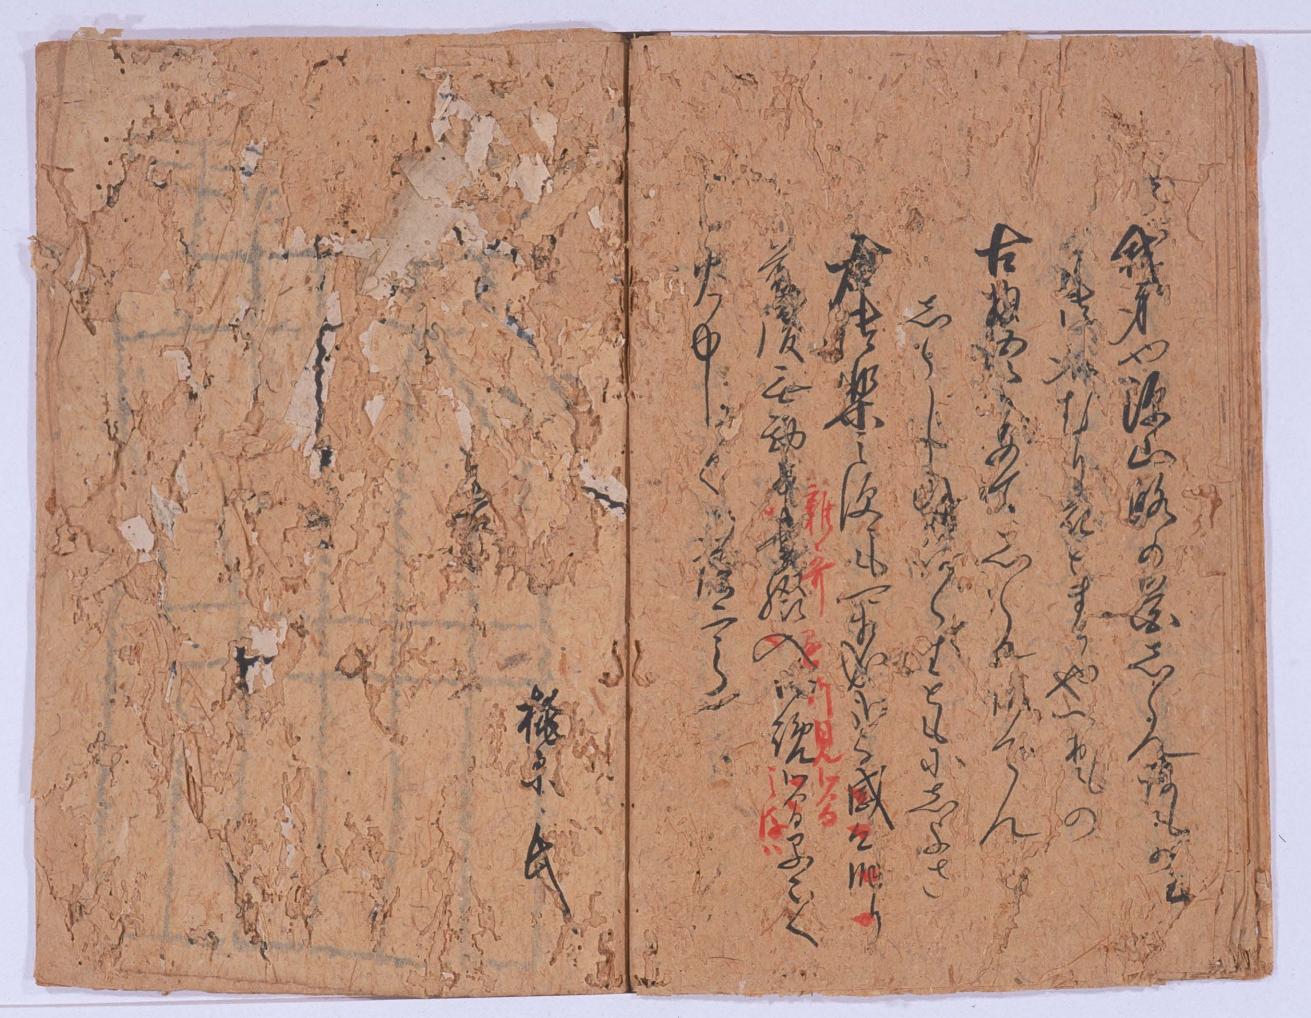

| 【史料カード】         |                       |
|-----------------|-----------------------|
| SEQ番号           | 0002700               |
| 所蔵元別            | 琉球大学附属図書館所蔵           |
| 分類番号            | 宮良殿内文庫                |
| 史料番号            | 2 4 3                 |
| 標題              | 戌年上國之時組合中より書状之応答<br>集 |
| 年 代             |                       |
| 西曆              |                       |
| 形 態 (数 量)       | 1 ⊞                   |
| 作成者             |                       |
| 宛 名             |                       |
| リール番号           |                       |
| コマ番号            |                       |
| 注<br>記<br>(内 容) | 當昭。                   |
| ※特記事項           |                       |