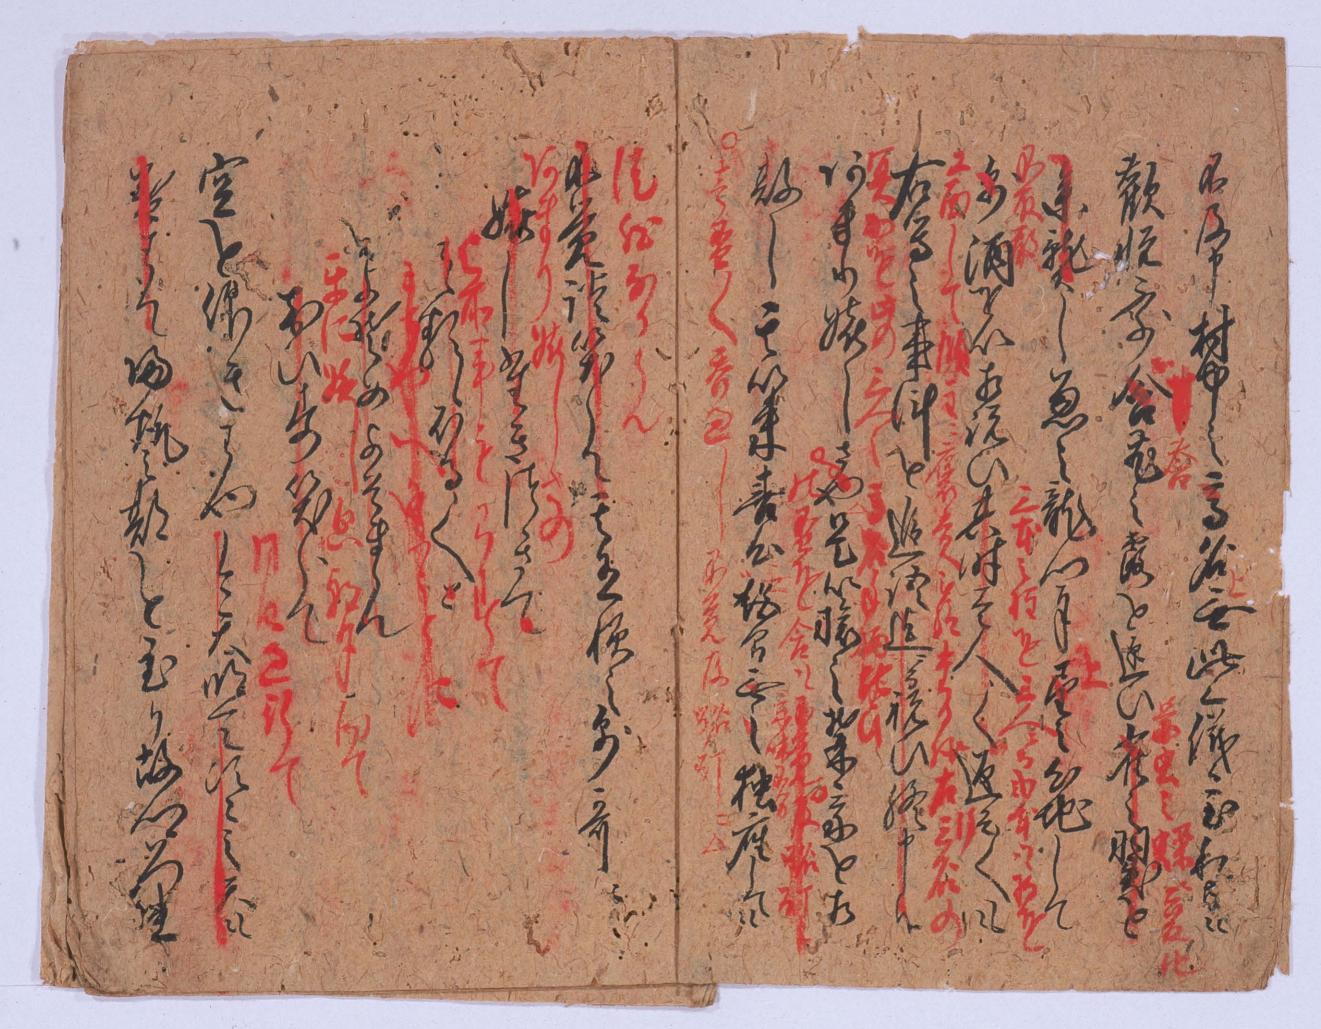

| 【史料カード】         |                       |
|-----------------|-----------------------|
| SEQ番号           | 0002700               |
| 所蔵元別            | 琉球大学附属図書館所蔵           |
| 分類番号            | 宮良殿内文庫                |
| 史料番号            | 2 4 3                 |
| 標題              | 戌年上國之時組合中より書状之応答<br>集 |
| 年 代             |                       |
| 西曆              |                       |
| 形 態 (数 量)       | 1 ⊞                   |
| 作成者             |                       |
| 宛 名             |                       |
| リール番号           |                       |
| コマ番号            |                       |
| 注<br>記<br>(内 容) | 當昭。                   |
| ※特記事項           |                       |



Digital image © 2008 University of the Ryukyus Library



Digital image © 2008 University of the Ryukyus Librar



Digital image © 2008 University of the Ryukyus Librar



Digital image © 2008 University of the Ryukyus Librar



Digital image © 2008 University of the Ryukyus Librar



Digital image © 2008 University of the Ryukyus Librar



Digital image © 2008 University of the Ryukyus Librar



Digital image © 2008 University of the Ryukyus Librar



Digital image © 2008 University of the Ryukyus Librar



Digital image © 2008 University of the Ryukyus Librar



Digital image © 2008 University of the Ryukyus Librar



Digital image © 2008 University of the Ryukyus Librar



Digital image © 2008 University of the Ryukyus Librar



Digital image © 2008 University of the Ryukyus Library



Digital image © 2008 University of the Ryukyus Library