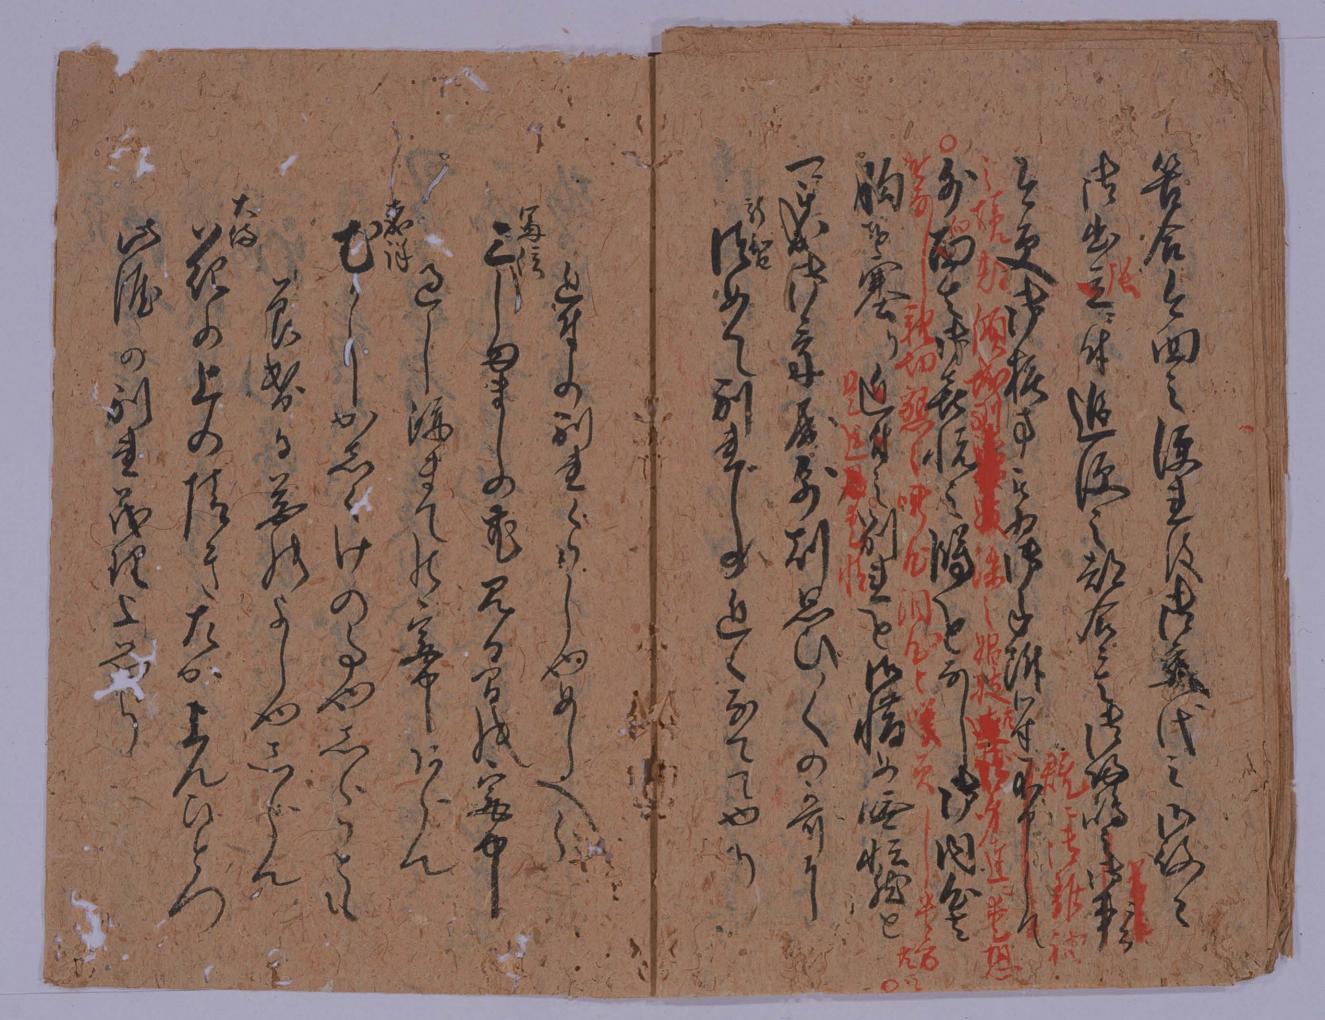

| 【史料カード】         |                       |
|-----------------|-----------------------|
| SEQ番号           | 0002700               |
| 所蔵元別            | 琉球大学附属図書館所蔵           |
| 分類番号            | 宮良殿内文庫                |
| 史料番号            | 2 4 3                 |
| 標題              | 戌年上國之時組合中より書状之応答<br>集 |
| 年 代             |                       |
| 西曆              |                       |
| 形 態 (数 量)       | 1 ⊞                   |
| 作成者             |                       |
| 宛 名             |                       |
| リール番号           |                       |
| コマ番号            |                       |
| 注<br>記<br>(内 容) | 當昭。                   |
| ※特記事項           |                       |