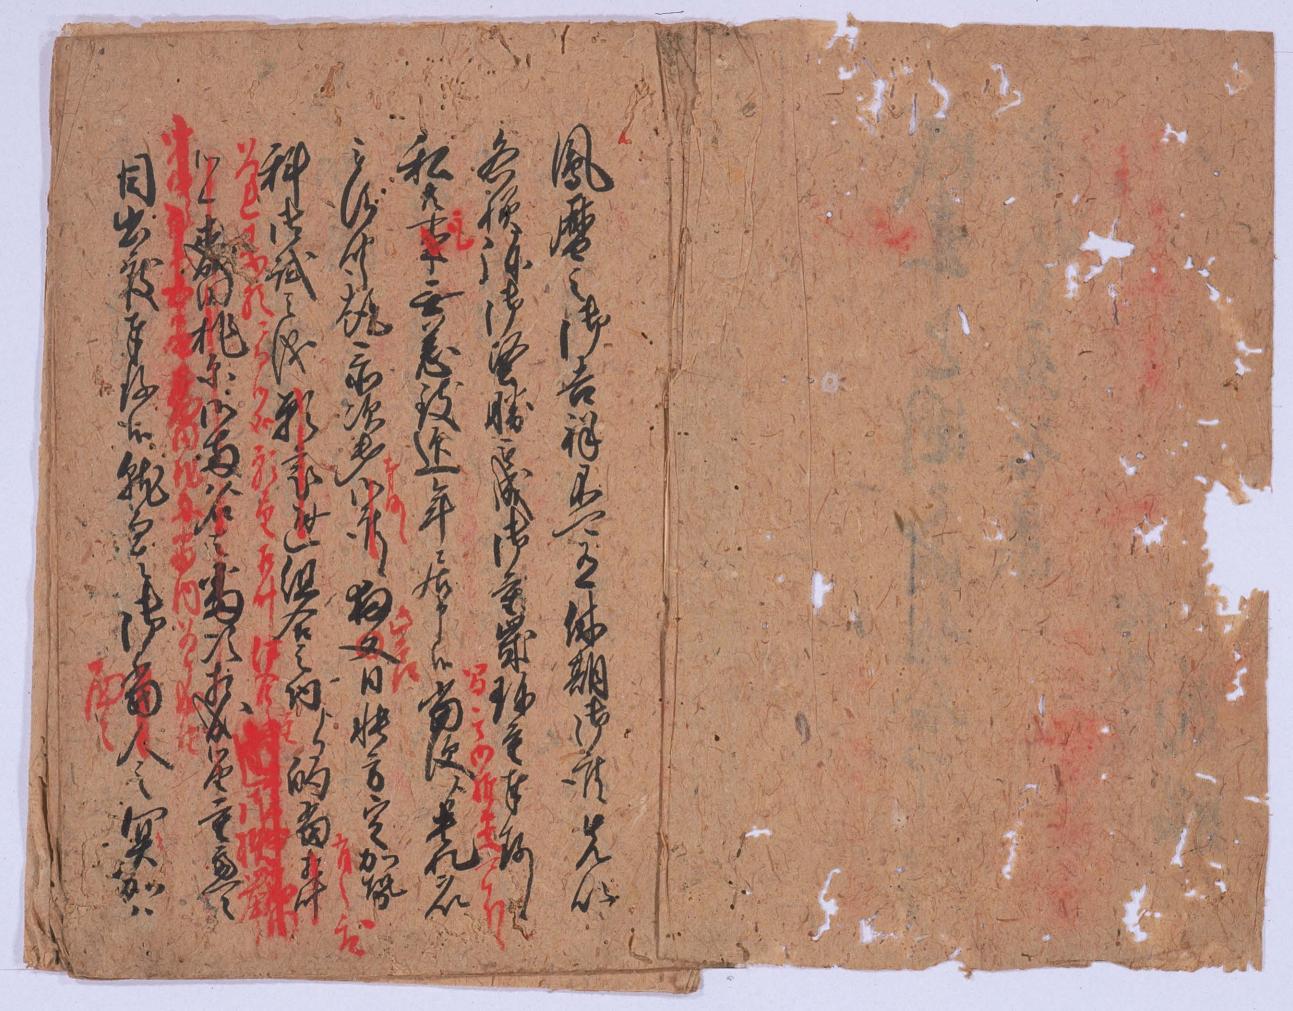

| 【史料カード】         |                       |
|-----------------|-----------------------|
| SEQ番号           | 0002700               |
| 所蔵元別            | 琉球大学附属図書館所蔵           |
| 分類番号            | 宮良殿内文庫                |
| 史料番号            | 2 4 3                 |
| 標題              | 戌年上國之時組合中より書状之応答<br>集 |
| 年 代             |                       |
| 西曆              |                       |
| 形 態 (数 量)       | 1 ⊞                   |
| 作成者             |                       |
| 宛 名             |                       |
| リール番号           |                       |
| コマ番号            |                       |
| 注<br>記<br>(内 容) | 當昭。                   |
| ※特記事項           |                       |



Digital image © 2008 University of the Ryukyus Library



Digital image © 2008 University of the Ryukyus Librar



Digital image © 2008 University of the Ryukyus Librar



Digital image © 2008 University of the Ryukyus Librar



Digital image © 2008 University of the Ryukyus Librar



Digital image © 2008 University of the Ryukyus Librar



Digital image © 2008 University of the Ryukyus Librar



Digital image © 2008 University of the Ryukyus Librar



Digital image © 2008 University of the Ryukyus Librar



Digital image © 2008 University of the Ryukyus Librar



Digital image © 2008 University of the Ryukyus Librar



Digital image © 2008 University of the Ryukyus Librar



Digital image © 2008 University of the Ryukyus Librar



Digital image © 2008 University of the Ryukyus Library