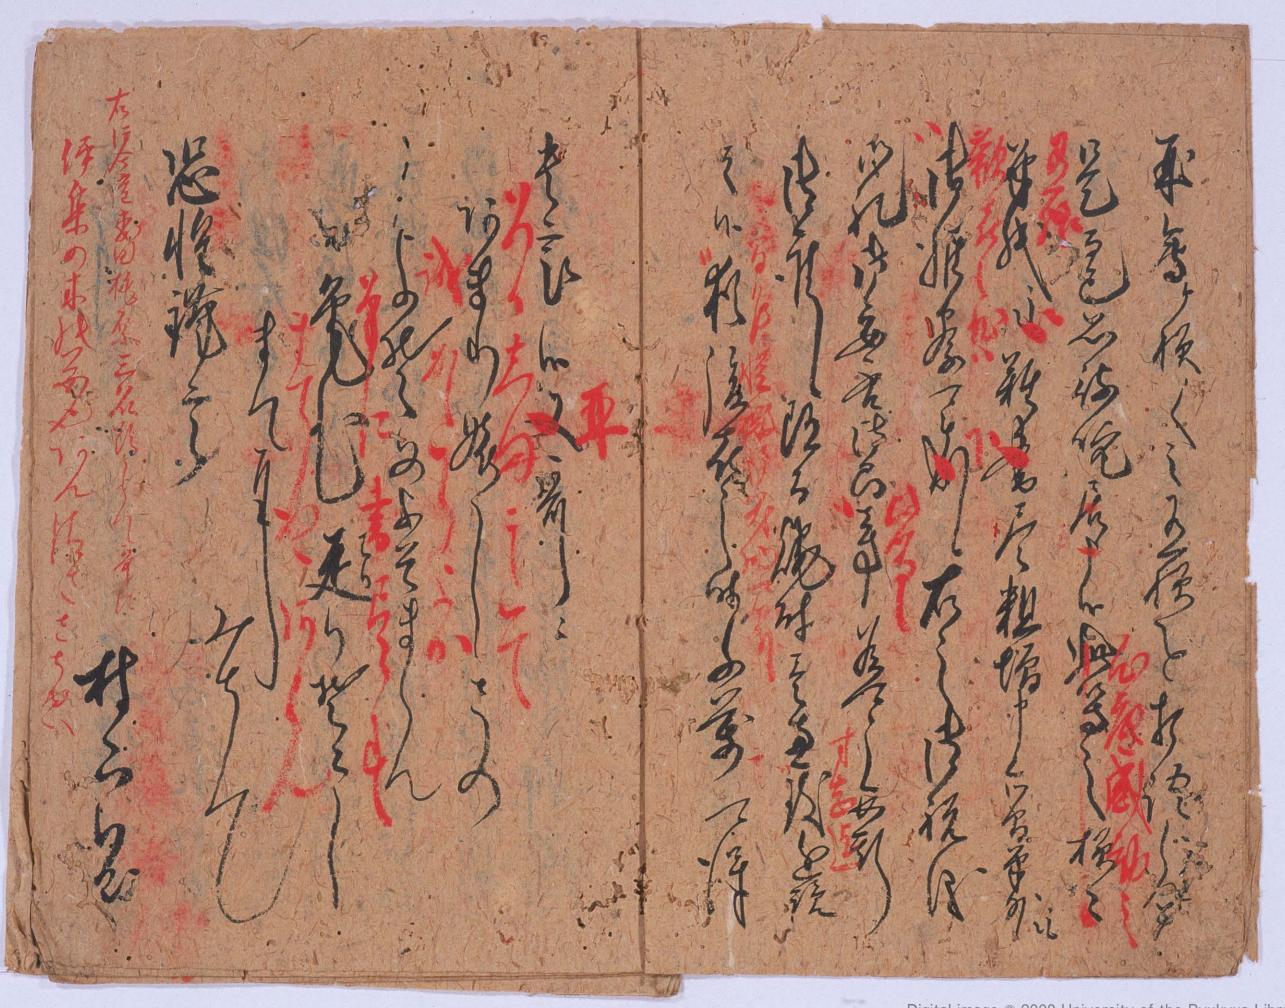

|
|-----------------|-----------------------|
| SEQ番号           | 0002700               |
| 所蔵元別            | 琉球大学附属図書館所蔵           |
| 分類番号            | 宮良殿内文庫                |
| 史料番号            | 2 4 3                 |
| 標題              | 戌年上國之時組合中より書状之応答<br>集 |
| 年 代             |                       |
| 西曆              |                       |
| 形 態 (数 量)       | 1 ⊞                   |
| 作成者             |                       |
| 宛 名             |                       |
| リール番号           |                       |
| コマ番号            |                       |
| 注<br>記<br>(内 容) | 當昭。                   |
| ※特記事項           |                       |



Digital image © 2008 University of the Ryukyus Library



Digital image © 2008 University of the Ryukyus Librar



Digital image © 2008 University of the Ryukyus Librar



Digital image © 2008 University of the Ryukyus Librar



Digital image © 2008 University of the Ryukyus Librar



Digital image © 2008 University of the Ryukyus Librar



Digital image © 2008 University of the Ryukyus Librar



Digital image © 2008 University of the Ryukyus Librar



Digital image © 2008 University of the Ryukyus Librar



Digital image © 2008 University of the Ryukyus Librar



Digital image © 2008 University of the Ryukyus Librar



Digital image © 2008 University of the Ryukyus Librar



Digital image © 2008 University of the Ryukyus Librar



Digital image © 2008 University of the Ryukyus Library



Digital image © 2008 University of the Ryukyus Library



Digital image © 2008 University of the Ryukyus Librar