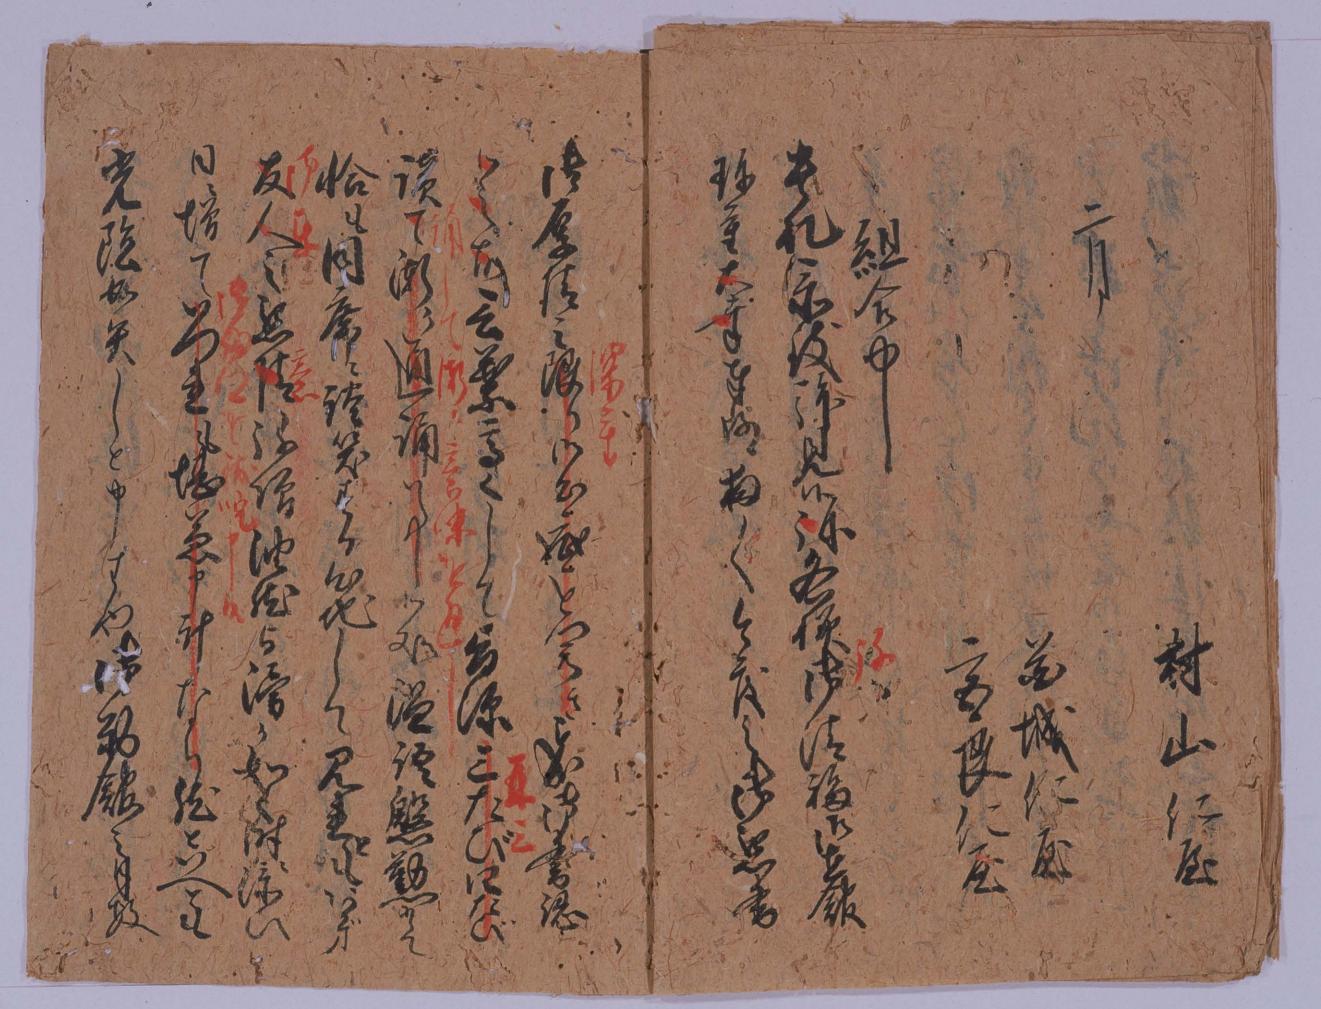

| 【史料カード】         |                       |
|-----------------|-----------------------|
| SEQ番号           | 0002700               |
| 所蔵元別            | 琉球大学附属図書館所蔵           |
| 分類番号            | 宮良殿内文庫                |
| 史料番号            | 2 4 3                 |
| 標題              | 戌年上國之時組合中より書状之応答<br>集 |
| 年 代             |                       |
| 西曆              |                       |
| 形 態 (数 量)       | 1 ⊞                   |
| 作成者             |                       |
| 宛 名             |                       |
| リール番号           |                       |
| コマ番号            |                       |
| 注<br>記<br>(内 容) | 當昭。                   |
| ※特記事項           |                       |