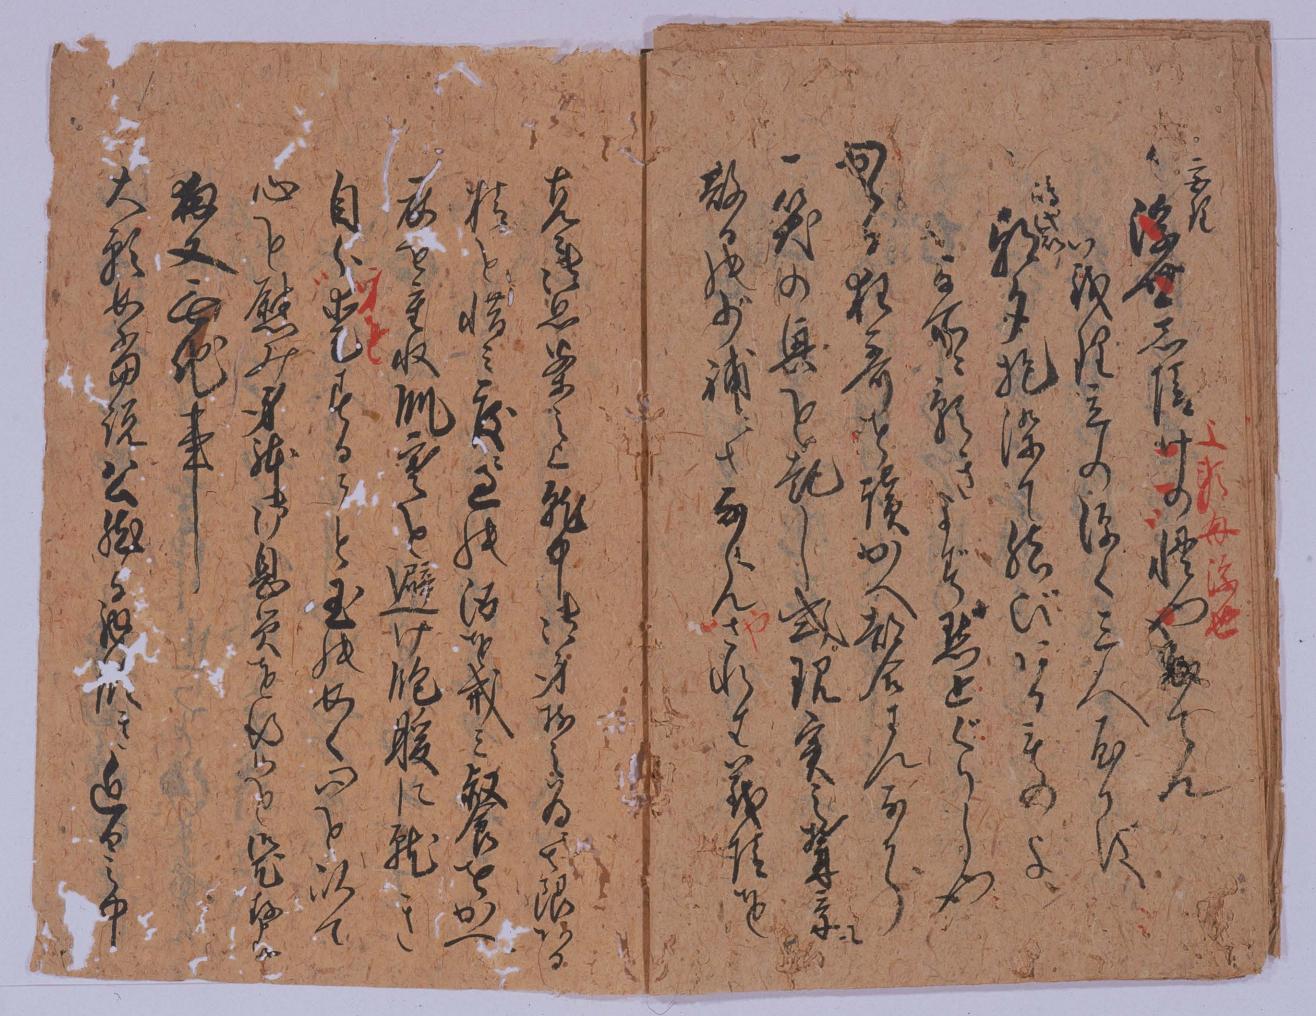

| 【史料カード】         |                       |
|-----------------|-----------------------|
| SEQ番号           | 0002700               |
| 所蔵元別            | 琉球大学附属図書館所蔵           |
| 分類番号            | 宮良殿内文庫                |
| 史料番号            | 2 4 3                 |
| 標題              | 戌年上國之時組合中より書状之応答<br>集 |
| 年 代             |                       |
| 西曆              |                       |
| 形 態 (数 量)       | 1 ⊞                   |
| 作成者             |                       |
| 宛 名             |                       |
| リール番号           |                       |
| コマ番号            |                       |
| 注<br>記<br>(内 容) | 當昭。                   |
| ※特記事項           |                       |